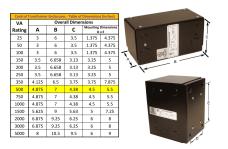

#### **SCHEMATIC/DIAGRAM AND DIMENSION PICTURES**

Single Phase Control Transformer with a capacity of 500VA, transforming 347 Volts to 120/240 Volts