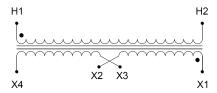

#### **SCHEMATIC/DIAGRAM AND DIMENSION PICTURES**

Single Phase Control Transformer with a capacity of 500VA, transforming 347 Volts to 120/240 Volts

## **PRODUCT SPECIFICATIONS**

| RODUCT SPECIFICATIONS      |                                                                                      |
|----------------------------|--------------------------------------------------------------------------------------|
| Weight                     | 14 lbs                                                                               |
| Phases                     | 1                                                                                    |
| Connection                 | 1Ph-CT-SD-SD                                                                         |
| Primary Voltage            | 347                                                                                  |
| Primary Max Current        | 1.44A                                                                                |
| Primary Markings           | H1-H2                                                                                |
| Primary Terminals          | <u>Leads</u>                                                                         |
| Secondary Voltage          | 120/240                                                                              |
| Secondary Max Current      | 4.17A                                                                                |
| Secondary Markings         | <u>X1-X2-X3-X4</u>                                                                   |
| Secondary Terminals        | <u>Leads</u>                                                                         |
| Primary Taps               | N/A                                                                                  |
| Conductor Material         | Copper                                                                               |
| Temperatue Rise            | 115°C                                                                                |
| Insuation Class            | 180°C (Class F)                                                                      |
| BIL (Insulation) Level     | <u>10kV</u>                                                                          |
| Efficiency (@35% Load) %   | N/A                                                                                  |
| Impedance Range            | <u>5.0 - 7.0%</u>                                                                    |
| Sound (db)                 | 40                                                                                   |
| Enclosure Type             | Type-1 Indoor                                                                        |
| Enclosure Size             | See Enclosure Chart                                                                  |
| Finish/Colour              | Semigloss - Black                                                                    |
| Standards & Certifications | CSA Certified File No. LR34493, UL Listed File No. E110286, ISO 9001:2015 Registered |