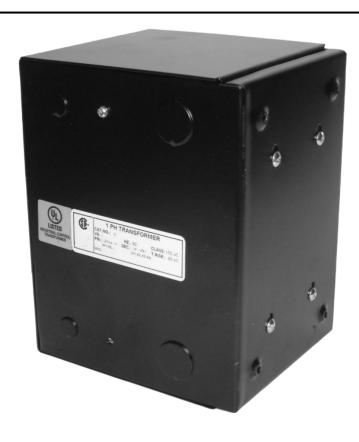

# 500VA 347 VOLTS TO 120/240 VOLTS SINGLE PHASE CONTROL TRANSFORMER

\$345.80 CAD

Single Phase Control Transformer with a capacity of 500VA, transforming 347 Volts to 120/240 Volts

SKU: CE500E-K

**Categories:** Control Transformers

## **PRODUCT SPECIFICATIONS**

| PRODUCT SPECIFICATIONS     |                                                                                      |
|----------------------------|--------------------------------------------------------------------------------------|
| Weight                     | 14 lbs                                                                               |
| Phases                     | 1                                                                                    |
| Connection                 | 1Ph-CT-SD-SD                                                                         |
| Primary Voltage            | 347                                                                                  |
| Primary Max Current        | 1.44A                                                                                |
| Primary Markings           | H1-H2                                                                                |
| Primary Terminals          | <u>Leads</u>                                                                         |
| Secondary Voltage          | 120/240                                                                              |
| Secondary Max Current      | 4.17A                                                                                |
| Secondary Markings         | <u>X1-X2-X3-X4</u>                                                                   |
| Secondary Terminals        | <u>Leads</u>                                                                         |
| Primary Taps               | N/A                                                                                  |
| Conductor Material         | Copper                                                                               |
| Temperatue Rise            | 115°C                                                                                |
| Insuation Class            | 180°C (Class F)                                                                      |
| BIL (Insulation) Level     | <u>10kV</u>                                                                          |
| Efficiency (@35% Load) %   | N/A                                                                                  |
| Impedance Range            | <u>5.0 - 7.0%</u>                                                                    |
| Sound (db)                 | 40                                                                                   |
| Enclosure Type             | Type-1 Indoor                                                                        |
| Enclosure Size             | See Enclosure Chart                                                                  |
| Finish/Colour              | Semigloss - Black                                                                    |
| Standards & Certifications | CSA Certified File No. LR34493, UL Listed File No. E110286, ISO 9001:2015 Registered |