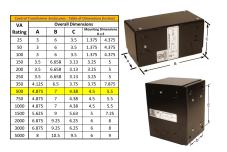

#### **SCHEMATIC/DIAGRAM AND DIMENSION PICTURES**

Single Phase Control Transformer with a capacity of 500VA, transforming 347 Volts to 120/240 Volts