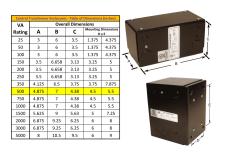

#### **SCHEMATIC/DIAGRAM AND DIMENSION PICTURES**

Single Phase Control Transformer with a capacity of 500VA, transforming 347 Volts to 120/240 Volts

### **PRODUCT SPECIFICATIONS**

| PRODUCT SPECIFICATIONS     |                                                                                      |
|----------------------------|--------------------------------------------------------------------------------------|
| Weight                     | 14 lbs                                                                               |
| Phases                     | 1                                                                                    |
| Connection                 | 1Ph-CT-SD-SD                                                                         |
| Primary Voltage            | 347                                                                                  |
| Primary Max Current        | 1.44A                                                                                |
| Primary Markings           | H1-H2                                                                                |
| Primary Terminals          | <u>Leads</u>                                                                         |
| Secondary Voltage          | 120/240                                                                              |
| Secondary Max Current      | 4.17A                                                                                |
| Secondary Markings         | <u>X1-X2-X3-X4</u>                                                                   |
| Secondary Terminals        | <u>Leads</u>                                                                         |
| Primary Taps               | N/A                                                                                  |
| Conductor Material         | Copper                                                                               |
| Temperatue Rise            | 115°C                                                                                |
| Insuation Class            | 180°C (Class F)                                                                      |
| BIL (Insulation) Level     | <u>10kV</u>                                                                          |
| Efficiency (@35% Load) %   | N/A                                                                                  |
| Impedance Range            | <u>5.0 - 7.0%</u>                                                                    |
| Sound (db)                 | 40                                                                                   |
| Enclosure Type             | Type-1 Indoor                                                                        |
| Enclosure Size             | See Enclosure Chart                                                                  |
| Finish/Colour              | Semigloss - Black                                                                    |
| Standards & Certifications | CSA Certified File No. LR34493, UL Listed File No. E110286, ISO 9001:2015 Registered |