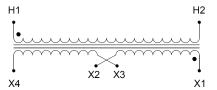

#### **SCHEMATIC/DIAGRAM AND DIMENSION PICTURES**

Single Phase Control Transformer with a capacity of 500VA, transforming 347 Volts to 120/240 Volts

### **PRODUCT SPECIFICATIONS**

| PRODUCT SPECIFICATIONS     |                                                                                      |
|----------------------------|--------------------------------------------------------------------------------------|
| Weight                     | 14 lbs                                                                               |
| Phases                     | 1                                                                                    |
| Connection                 | 1Ph-CT-SD-SD                                                                         |
| Primary Voltage            | 347                                                                                  |
| Primary Max Current        | 1.44A                                                                                |
| Primary Markings           | H1-H2                                                                                |
| Primary Terminals          | <u>Leads</u>                                                                         |
| Secondary Voltage          | 120/240                                                                              |
| Secondary Max Current      | 4.17A                                                                                |
| Secondary Markings         | <u>X1-X2-X3-X4</u>                                                                   |
| Secondary Terminals        | <u>Leads</u>                                                                         |
| Primary Taps               | N/A                                                                                  |
| Conductor Material         | Copper                                                                               |
| Temperatue Rise            | 115°C                                                                                |
| Insuation Class            | 180°C (Class F)                                                                      |
| BIL (Insulation) Level     | <u>10kV</u>                                                                          |
| Efficiency (@35% Load) %   | N/A                                                                                  |
| Impedance Range            | <u>5.0 - 7.0%</u>                                                                    |
| Sound (db)                 | 40                                                                                   |
| Enclosure Type             | Type-1 Indoor                                                                        |
| Enclosure Size             | See Enclosure Chart                                                                  |
| Finish/Colour              | Semigloss - Black                                                                    |
| Standards & Certifications | CSA Certified File No. LR34493, UL Listed File No. E110286, ISO 9001:2015 Registered |