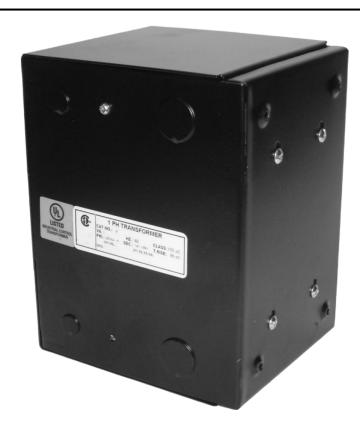

# 500VA 347 VOLTS TO 120/240 VOLTS SINGLE PHASE CONTROL TRANSFORMER

\$345.80 CAD

Single Phase Control Transformer with a capacity of 500VA, transforming 347 Volts to 120/240 Volts

SKU: CE500E-K

**Categories:** Control Transformers

#### **SCHEMATIC/DIAGRAM AND DIMENSION PICTURES**

Single Phase Control Transformer with a capacity of 500VA, transforming 347 Volts to 120/240 Volts