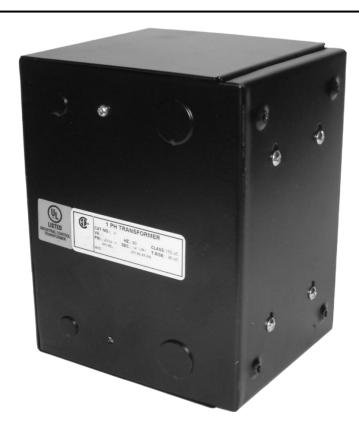

# 500VA 347 VOLTS TO 120/240 VOLTS SINGLE PHASE CONTROL TRANSFORMER

\$345.80 CAD

Single Phase Control Transformer with a capacity of 500VA, transforming 347 Volts to 120/240 Volts

SKU: CE500E-K

**Categories:** Control Transformers