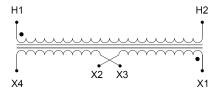

#### **SCHEMATIC/DIAGRAM AND DIMENSION PICTURES**

Single Phase Control Transformer with a capacity of 500VA, transforming 347 Volts to 120/240 Volts

## **PRODUCT SPECIFICATIONS**

| PRODUCT SPECIFICATIONS     |                                                                                      |
|----------------------------|--------------------------------------------------------------------------------------|
| Weight                     | 14 lbs                                                                               |
| Phases                     | 1                                                                                    |
| Connection                 | 1Ph-CT-SD-SD                                                                         |
| Primary Voltage            | 347                                                                                  |
| Primary Max Current        | 1.44A                                                                                |
| Primary Markings           | H1-H2                                                                                |
| Primary Terminals          | <u>Leads</u>                                                                         |
| Secondary Voltage          | 120/240                                                                              |
| Secondary Max Current      | 4.17A                                                                                |
| Secondary Markings         | <u>X1-X2-X3-X4</u>                                                                   |
| Secondary Terminals        | <u>Leads</u>                                                                         |
| Primary Taps               | N/A                                                                                  |
| Conductor Material         | Copper                                                                               |
| Temperatue Rise            | 115°C                                                                                |
| Insuation Class            | 180°C (Class F)                                                                      |
| BIL (Insulation) Level     | <u>10kV</u>                                                                          |
| Efficiency (@35% Load) %   | N/A                                                                                  |
| Impedance Range            | <u>5.0 - 7.0%</u>                                                                    |
| Sound (db)                 | 40                                                                                   |
| Enclosure Type             | Type-1 Indoor                                                                        |
| Enclosure Size             | See Enclosure Chart                                                                  |
| Finish/Colour              | Semigloss - Black                                                                    |
| Standards & Certifications | CSA Certified File No. LR34493, UL Listed File No. E110286, ISO 9001:2015 Registered |