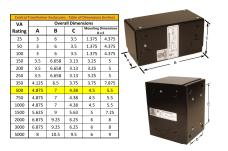

#### **SCHEMATIC/DIAGRAM AND DIMENSION PICTURES**

Single Phase Control Transformer with a capacity of 500VA, transforming 347 Volts to 120/240 Volts