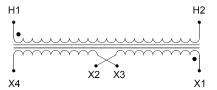

#### **SCHEMATIC/DIAGRAM AND DIMENSION PICTURES**

Single Phase Control Transformer with a capacity of 500VA, transforming 347 Volts to 120/240 Volts

## **PRODUCT SPECIFICATIONS**

| Weight                     | 14 lbs                                                                               |
|----------------------------|--------------------------------------------------------------------------------------|
| Phases                     | 1                                                                                    |
| Connection                 | 1Ph-CT-SD-SD                                                                         |
| Primary Voltage            | 347                                                                                  |
| Primary Max Current        | <u>1.44A</u>                                                                         |
| Primary Markings           | H1-H2                                                                                |
| Primary Terminals          | <u>Leads</u>                                                                         |
| Secondary Voltage          | 120/240                                                                              |
| Secondary Max Current      | 4.17A                                                                                |
| Secondary Markings         | <u>X1-X2-X3-X4</u>                                                                   |
| Secondary Terminals        | <u>Leads</u>                                                                         |
| Primary Taps               | N/A                                                                                  |
| Conductor Material         | Copper                                                                               |
| Temperatue Rise            | <u>115°C</u>                                                                         |
| Insuation Class            | 180°C (Class F)                                                                      |
| BIL (Insulation) Level     | <u>10kV</u>                                                                          |
| Efficiency (@35% Load) %   | N/A                                                                                  |
| Impedance Range            | <u>5.0 - 7.0%</u>                                                                    |
| Sound (db)                 | 40                                                                                   |
| Enclosure Type             | Type-1 Indoor                                                                        |
| Enclosure Size             | See Enclosure Chart                                                                  |
| Finish/Colour              | Semigloss - Black                                                                    |
| Standards & Certifications | CSA Certified File No. LR34493, UL Listed File No. E110286, ISO 9001:2015 Registered |