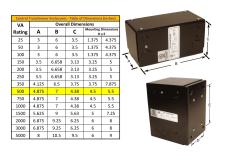

#### **SCHEMATIC/DIAGRAM AND DIMENSION PICTURES**

Single Phase Control Transformer with a capacity of 500VA, transforming 347 Volts to 120/240 Volts

## **PRODUCT SPECIFICATIONS**

| Weight                     | 14 lbs                                                                               |
|----------------------------|--------------------------------------------------------------------------------------|
| Phases                     | 1                                                                                    |
| Connection                 | 1Ph-CT-SD-SD                                                                         |
| Primary Voltage            | 347                                                                                  |
| Primary Max Current        | <u>1.44A</u>                                                                         |
| Primary Markings           | H1-H2                                                                                |
| Primary Terminals          | <u>Leads</u>                                                                         |
| Secondary Voltage          | 120/240                                                                              |
| Secondary Max Current      | 4.17A                                                                                |
| Secondary Markings         | <u>X1-X2-X3-X4</u>                                                                   |
| Secondary Terminals        | <u>Leads</u>                                                                         |
| Primary Taps               | N/A                                                                                  |
| Conductor Material         | Copper                                                                               |
| Temperatue Rise            | <u>115°C</u>                                                                         |
| Insuation Class            | 180°C (Class F)                                                                      |
| BIL (Insulation) Level     | <u>10kV</u>                                                                          |
| Efficiency (@35% Load) %   | N/A                                                                                  |
| Impedance Range            | <u>5.0 - 7.0%</u>                                                                    |
| Sound (db)                 | 40                                                                                   |
| Enclosure Type             | Type-1 Indoor                                                                        |
| Enclosure Size             | See Enclosure Chart                                                                  |
| Finish/Colour              | Semigloss - Black                                                                    |
| Standards & Certifications | CSA Certified File No. LR34493, UL Listed File No. E110286, ISO 9001:2015 Registered |