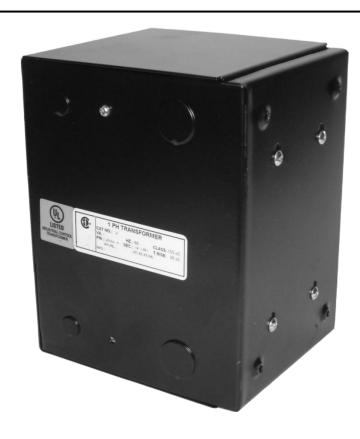

# 500VA 277 VOLTS TO 120/240 VOLTS SINGLE PHASE CONTROL TRANSFORMER

\$345.80 CAD

Single Phase Control Transformer with a capacity of 500VA, transforming 277 Volts to 120/240 Volts

SKU: CE500D-K

**Categories:** Control Transformers

Single Phase Control Transformer with a capacity of 500VA, transforming 277 Volts to 120/240 Volts

## **PRODUCT SPECIFICATIONS**

| Weight                     | 14 lbs                                                                               |  |  |
|----------------------------|--------------------------------------------------------------------------------------|--|--|
| Phases                     | 1                                                                                    |  |  |
| Connection                 | 1Ph-CT-SD-SD                                                                         |  |  |
| Primary Voltage            | 120/240                                                                              |  |  |
| Primary Max Current        | 1.81A                                                                                |  |  |
| Primary Markings           | <u>H1-H2</u>                                                                         |  |  |
| Primary Terminals          | <u>Leads</u>                                                                         |  |  |
| Secondary Voltage          | 120/240                                                                              |  |  |
| Secondary Max Current      | 4.17A                                                                                |  |  |
| Secondary Markings         | X1-X2-X3-X4                                                                          |  |  |
| Secondary Terminals        | <u>Leads</u>                                                                         |  |  |
| Primary Taps               | N/A                                                                                  |  |  |
| Conductor Material         | Copper                                                                               |  |  |
| Temperatue Rise            | 115°C                                                                                |  |  |
| Insuation Class            | 180°C (Class F)                                                                      |  |  |
| BIL (Insulation) Level     | <u>10kV</u>                                                                          |  |  |
| Efficiency (@35% Load) %   | N/A                                                                                  |  |  |
| Impedance Range            | <u>5.0 - 7.0%</u>                                                                    |  |  |
| Sound (db)                 | 40                                                                                   |  |  |
| Enclosure Type             | Type-1 Indoor                                                                        |  |  |
| Enclosure Size             | See Enclosure Chart                                                                  |  |  |
| Finish/Colour              | Semigloss - Black                                                                    |  |  |
| Standards & Certifications | CSA Certified File No. LR34493, UL Listed File No. E110286, ISO 9001:2015 Registered |  |  |