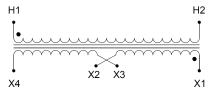

#### **SCHEMATIC/DIAGRAM AND DIMENSION PICTURES**

| VA     | Fransformer Enclosures - Table of Dimensions (inches) Overall Dimensions |       |      |                              |       |
|--------|--------------------------------------------------------------------------|-------|------|------------------------------|-------|
| Rating | Α                                                                        | В     | С    | Mounting Dimensions<br>D x E |       |
| 25     | 3                                                                        | 6     | 3.5  | 1.375                        | 4.375 |
| 50     | 3                                                                        | 6     | 3.5  | 1.375                        | 4.375 |
| 100    | 3                                                                        | 6     | 3.5  | 1.375                        | 4.375 |
| 150    | 3.5                                                                      | 6.658 | 3.13 | 3.25                         | 5     |
| 200    | 3.5                                                                      | 6.658 | 3.13 | 3.25                         | 5     |
| 250    | 3.5                                                                      | 6.658 | 3.13 | 3.25                         | 5     |
| 350    | 4.125                                                                    | 6.5   | 3.75 | 3.75                         | 7.875 |
| 500    | 4.875                                                                    | 7     | 4.38 | 4.5                          | 5.5   |
| 750    | 4.875                                                                    | 7     | 4.38 | 4.5                          | 5.5   |
| 1000   | 4.875                                                                    | 7     | 4.38 | 4.5                          | 5.5   |
| 1500   | 5.625                                                                    | 9     | 5.63 | 5                            | 7.25  |
| 2000   | 6.875                                                                    | 9.25  | 6.25 | 6                            | 8     |
| 3000   | 6.875                                                                    | 9.25  | 6.25 | 6                            | 8     |
| 5000   | 8                                                                        | 10.5  | 9.5  | 6                            | 9     |

## **PRODUCT SPECIFICATIONS**

| Weight                     | 14 lbs                                                                               |  |  |
|----------------------------|--------------------------------------------------------------------------------------|--|--|
| Phases                     | 1                                                                                    |  |  |
| Connection                 | 1Ph-CT-SD-SD                                                                         |  |  |
| Primary Voltage            | 120/240                                                                              |  |  |
| Primary Max Current        | 1.81A                                                                                |  |  |
| Primary Markings           | <u>H1-H2</u>                                                                         |  |  |
| Primary Terminals          | <u>Leads</u>                                                                         |  |  |
| Secondary Voltage          | 120/240                                                                              |  |  |
| Secondary Max Current      | 4.17A                                                                                |  |  |
| Secondary Markings         | X1-X2-X3-X4                                                                          |  |  |
| Secondary Terminals        | <u>Leads</u>                                                                         |  |  |
| Primary Taps               | N/A                                                                                  |  |  |
| Conductor Material         | Copper                                                                               |  |  |
| Temperatue Rise            | 115°C                                                                                |  |  |
| Insuation Class            | 180°C (Class F)                                                                      |  |  |
| BIL (Insulation) Level     | <u>10kV</u>                                                                          |  |  |
| Efficiency (@35% Load) %   | N/A                                                                                  |  |  |
| Impedance Range            | <u>5.0 - 7.0%</u>                                                                    |  |  |
| Sound (db)                 | 40                                                                                   |  |  |
| Enclosure Type             | Type-1 Indoor                                                                        |  |  |
| Enclosure Size             | See Enclosure Chart                                                                  |  |  |
| Finish/Colour              | Semigloss - Black                                                                    |  |  |
| Standards & Certifications | CSA Certified File No. LR34493, UL Listed File No. E110286, ISO 9001:2015 Registered |  |  |