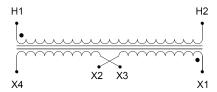

#### PRODUCT SPECIFICATIONS

| PRODUCT SPECIFICATIONS     |                                                                                         |  |  |  |
|----------------------------|-----------------------------------------------------------------------------------------|--|--|--|
| Weight                     | 14 lbs                                                                                  |  |  |  |
| Phases                     | 1                                                                                       |  |  |  |
| Connection                 | 1Ph-CT-SD-SD                                                                            |  |  |  |
| Primary Voltage            | 120/240                                                                                 |  |  |  |
| Primary Max Current        | 1.81A                                                                                   |  |  |  |
| Primary Markings           | H1-H2                                                                                   |  |  |  |
| Primary Terminals          | <u>Leads</u>                                                                            |  |  |  |
| Secondary Voltage          | 120/240                                                                                 |  |  |  |
| Secondary Max Current      | 4.17A                                                                                   |  |  |  |
| Secondary Markings         | <u>X1-X2-X3-X4</u>                                                                      |  |  |  |
| Secondary Terminals        | <u>Leads</u>                                                                            |  |  |  |
| Primary Taps               | N/A                                                                                     |  |  |  |
| Conductor Material         | <u>Copper</u>                                                                           |  |  |  |
| Temperatue Rise            | <u>115°C</u>                                                                            |  |  |  |
| Insuation Class            | 180°C (Class F)                                                                         |  |  |  |
| BIL (Insulation) Level     | <u>10kV</u>                                                                             |  |  |  |
| Efficiency (@35% Load) %   | N/A                                                                                     |  |  |  |
| Impedance Range            | <u>5.0 - 7.0%</u>                                                                       |  |  |  |
| Sound (db)                 | 40                                                                                      |  |  |  |
| Enclosure Type             | Type-1 Indoor                                                                           |  |  |  |
| Enclosure Size             | See Enclosure Chart                                                                     |  |  |  |
| Finish/Colour              | Semigloss - Black                                                                       |  |  |  |
| Standards & Certifications | CSA Certified File No. LR34493, UL Listed File No. E110286, ISO 9001:2015<br>Registered |  |  |  |