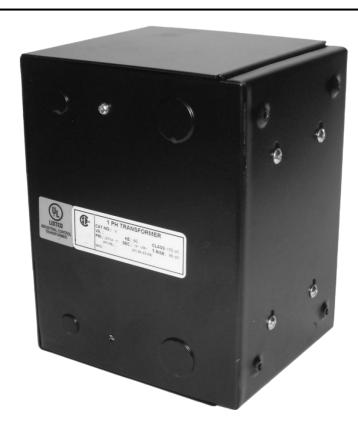

# 500VA 277 VOLTS TO 120/240 VOLTS SINGLE PHASE CONTROL TRANSFORMER

\$345.80 CAD

Single Phase Control Transformer with a capacity of 500VA, transforming 277 Volts to 120/240 Volts

SKU: CE500D-K

**Categories:** Control Transformers

Single Phase Control Transformer with a capacity of 500VA, transforming 277 Volts to 120/240 Volts

## **PRODUCT SPECIFICATIONS**

| Weight                     | 14 lbs                                                                               |  |  |
|----------------------------|--------------------------------------------------------------------------------------|--|--|
| Phases                     | 1                                                                                    |  |  |
| Connection                 | 1Ph-CT-SD-SD                                                                         |  |  |
| Primary Voltage            | 120/240                                                                              |  |  |
| Primary Max Current        | 1.81A                                                                                |  |  |
| Primary Markings           | H1-H2                                                                                |  |  |
| Primary Terminals          | <u>Leads</u>                                                                         |  |  |
| Secondary Voltage          | 120/240                                                                              |  |  |
| Secondary Max Current      | 4.17A                                                                                |  |  |
| Secondary Markings         | X1-X2-X3-X4                                                                          |  |  |
| Secondary Terminals        | <u>Leads</u>                                                                         |  |  |
| Primary Taps               | N/A                                                                                  |  |  |
| Conductor Material         | Copper                                                                               |  |  |
| Temperatue Rise            | 115°C                                                                                |  |  |
| Insuation Class            | 180°C (Class F)                                                                      |  |  |
| BIL (Insulation) Level     | <u>10kV</u>                                                                          |  |  |
| Efficiency (@35% Load) %   | N/A                                                                                  |  |  |
| Impedance Range            | <u>5.0 - 7.0%</u>                                                                    |  |  |
| Sound (db)                 | 40                                                                                   |  |  |
| Enclosure Type             | Type-1 Indoor                                                                        |  |  |
| Enclosure Size             | See Enclosure Chart                                                                  |  |  |
| Finish/Colour              | Semigloss - Black                                                                    |  |  |
| Standards & Certifications | CSA Certified File No. LR34493, UL Listed File No. E110286, ISO 9001:2015 Registered |  |  |