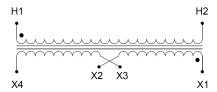

#### **SCHEMATIC/DIAGRAM AND DIMENSION PICTURES**

| Control Transformer Enclosures - Table of Dimensions (inches)  VΔ Overall Dimensions |       |       |      |                              |       |  |
|--------------------------------------------------------------------------------------|-------|-------|------|------------------------------|-------|--|
| VA<br>Rating                                                                         | А     | B     | C    | Mounting Dimensions<br>D x E |       |  |
| 25                                                                                   | 3     | 6     | 3.5  | 1.375                        | 4.375 |  |
| 50                                                                                   | 3     | 6     | 3.5  | 1.375                        | 4.375 |  |
| 100                                                                                  | 3     | 6     | 3.5  | 1.375                        | 4.375 |  |
| 150                                                                                  | 3.5   | 6.658 | 3.13 | 3.25                         | 5     |  |
| 200                                                                                  | 3.5   | 6.658 | 3.13 | 3.25                         | 5     |  |
| 250                                                                                  | 3.5   | 6.658 | 3.13 | 3.25                         | 5     |  |
| 350                                                                                  | 4.125 | 6.5   | 3.75 | 3.75                         | 7.875 |  |
| 500                                                                                  | 4.875 | 7     | 4.38 | 4.5                          | 5.5   |  |
| 750                                                                                  | 4.875 | 7     | 4.38 | 4.5                          | 5.5   |  |
| 1000                                                                                 | 4.875 | 7     | 4.38 | 4.5                          | 5.5   |  |
| 1500                                                                                 | 5.625 | 9     | 5.63 | 5                            | 7.25  |  |
| 2000                                                                                 | 6.875 | 9.25  | 6.25 | 6                            | 8     |  |
| 3000                                                                                 | 6.875 | 9.25  | 6.25 | 6                            | 8     |  |
| 5000                                                                                 | 8     | 10.5  | 9.5  | 6                            | 9     |  |

## **PRODUCT SPECIFICATIONS**

| Weight                     | 14 lbs                                                                               |  |  |
|----------------------------|--------------------------------------------------------------------------------------|--|--|
| Phases                     | 1                                                                                    |  |  |
| Connection                 | 1Ph-CT-SD-SD                                                                         |  |  |
| Primary Voltage            | 120/240                                                                              |  |  |
| Primary Max Current        | 1.81A                                                                                |  |  |
| Primary Markings           | H1-H2                                                                                |  |  |
| Primary Terminals          | <u>Leads</u>                                                                         |  |  |
| Secondary Voltage          | 120/240                                                                              |  |  |
| Secondary Max Current      | 4.17A                                                                                |  |  |
| Secondary Markings         | X1-X2-X3-X4                                                                          |  |  |
| Secondary Terminals        | <u>Leads</u>                                                                         |  |  |
| Primary Taps               | N/A                                                                                  |  |  |
| Conductor Material         | Copper                                                                               |  |  |
| Temperatue Rise            | 115°C                                                                                |  |  |
| Insuation Class            | 180°C (Class F)                                                                      |  |  |
| BIL (Insulation) Level     | <u>10kV</u>                                                                          |  |  |
| Efficiency (@35% Load) %   | N/A                                                                                  |  |  |
| Impedance Range            | <u>5.0 - 7.0%</u>                                                                    |  |  |
| Sound (db)                 | 40                                                                                   |  |  |
| Enclosure Type             | Type-1 Indoor                                                                        |  |  |
| Enclosure Size             | See Enclosure Chart                                                                  |  |  |
| Finish/Colour              | Semigloss - Black                                                                    |  |  |
| Standards & Certifications | CSA Certified File No. LR34493, UL Listed File No. E110286, ISO 9001:2015 Registered |  |  |