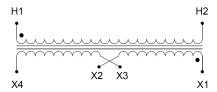

### **PRODUCT SPECIFICATIONS**

| PRODUCT SPECIFICATIONS     |                                                                                      |  |  |  |
|----------------------------|--------------------------------------------------------------------------------------|--|--|--|
| Weight                     | 14 lbs                                                                               |  |  |  |
| Phases                     | 1                                                                                    |  |  |  |
| Connection                 | 1Ph-CT-SD-SD                                                                         |  |  |  |
| Primary Voltage            | 120/240                                                                              |  |  |  |
| Primary Max Current        | 1.81A                                                                                |  |  |  |
| Primary Markings           | <u>H1-H2</u>                                                                         |  |  |  |
| Primary Terminals          | <u>Leads</u>                                                                         |  |  |  |
| Secondary Voltage          | 120/240                                                                              |  |  |  |
| Secondary Max Current      | 4.17A                                                                                |  |  |  |
| Secondary Markings         | <u>X1-X2-X3-X4</u>                                                                   |  |  |  |
| Secondary Terminals        | <u>Leads</u>                                                                         |  |  |  |
| Primary Taps               | N/A                                                                                  |  |  |  |
| Conductor Material         | <u>Copper</u>                                                                        |  |  |  |
| Temperatue Rise            | 115°C                                                                                |  |  |  |
| Insuation Class            | 180°C (Class F)                                                                      |  |  |  |
| BIL (Insulation) Level     | <u>10kV</u>                                                                          |  |  |  |
| Efficiency (@35% Load) %   | N/A                                                                                  |  |  |  |
| Impedance Range            | <u>5.0 - 7.0%</u>                                                                    |  |  |  |
| Sound (db)                 | 40                                                                                   |  |  |  |
| Enclosure Type             | Type-1 Indoor                                                                        |  |  |  |
| Enclosure Size             | See Enclosure Chart                                                                  |  |  |  |
| Finish/Colour              | Semigloss - Black                                                                    |  |  |  |
| Standards & Certifications | CSA Certified File No. LR34493, UL Listed File No. E110286, ISO 9001:2015 Registered |  |  |  |