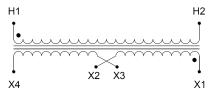

#### **SCHEMATIC/DIAGRAM AND DIMENSION PICTURES**

| Control 1 | Transforme         |       |      |                              | s (inches) |
|-----------|--------------------|-------|------|------------------------------|------------|
| VA        | Overall Dimensions |       |      |                              |            |
| Rating    | Α                  | В     | С    | Mounting Dimensions<br>D x E |            |
| 25        | 3                  | 6     | 3.5  | 1.375                        | 4.375      |
| 50        | 3                  | 6     | 3.5  | 1.375                        | 4.375      |
| 100       | 3                  | 6     | 3.5  | 1.375                        | 4.375      |
| 150       | 3.5                | 6.658 | 3.13 | 3.25                         | 5          |
| 200       | 3.5                | 6.658 | 3.13 | 3.25                         | 5          |
| 250       | 3.5                | 6.658 | 3.13 | 3.25                         | 5          |
| 350       | 4.125              | 6.5   | 3.75 | 3.75                         | 7.875      |
| 500       | 4.875              | 7     | 4.38 | 4.5                          | 5.5        |
| 750       | 4.875              | 7     | 4.38 | 4.5                          | 5.5        |
| 1000      | 4.875              | 7     | 4.38 | 4.5                          | 5.5        |
| 1500      | 5.625              | 9     | 5.63 | 5                            | 7.25       |
| 2000      | 6.875              | 9.25  | 6.25 | 6                            | 8          |
| 3000      | 6.875              | 9.25  | 6.25 | 6                            | 8          |
| 5000      | 8                  | 10.5  | 9.5  | 6                            | 9          |

## **PRODUCT SPECIFICATIONS**

| Weight                     | 14 lbs                                                                               |  |
|----------------------------|--------------------------------------------------------------------------------------|--|
| Phases                     | 1                                                                                    |  |
| Connection                 | 1Ph-CT-SD-SD                                                                         |  |
| Primary Voltage            | 120/240                                                                              |  |
| Primary Max Current        | 1.81A                                                                                |  |
| Primary Markings           | H1-H2                                                                                |  |
| Primary Terminals          | <u>Leads</u>                                                                         |  |
| Secondary Voltage          | 120/240                                                                              |  |
| Secondary Max Current      | 4.17A                                                                                |  |
| Secondary Markings         | X1-X2-X3-X4                                                                          |  |
| Secondary Terminals        | <u>Leads</u>                                                                         |  |
| Primary Taps               | N/A                                                                                  |  |
| Conductor Material         | Copper                                                                               |  |
| Temperatue Rise            | <u>115°C</u>                                                                         |  |
| Insuation Class            | 180°C (Class F)                                                                      |  |
| BIL (Insulation) Level     | <u>10kV</u>                                                                          |  |
| Efficiency (@35% Load) %   | N/A                                                                                  |  |
| Impedance Range            | <u>5.0 - 7.0%</u>                                                                    |  |
| Sound (db)                 | 40                                                                                   |  |
| Enclosure Type             | Type-1 Indoor                                                                        |  |
| Enclosure Size             | See Enclosure Chart                                                                  |  |
| Finish/Colour              | Semigloss - Black                                                                    |  |
| Standards & Certifications | CSA Certified File No. LR34493, UL Listed File No. E110286, ISO 9001:2015 Registered |  |