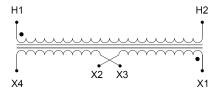

#### **SCHEMATIC/DIAGRAM AND DIMENSION PICTURES**

Single Phase Control Transformer with a capacity of 500VA, transforming 277 Volts to 120/240 Volts

## **PRODUCT SPECIFICATIONS**

| RODUCT SPECIFICATIONS      |                                                                                      |
|----------------------------|--------------------------------------------------------------------------------------|
| Weight                     | 14 lbs                                                                               |
| Phases                     | 1                                                                                    |
| Connection                 | 1Ph-CT-SD-SD                                                                         |
| Primary Voltage            | 120/240                                                                              |
| Primary Max Current        | 1.81A                                                                                |
| Primary Markings           | H1-H2                                                                                |
| Primary Terminals          | <u>Leads</u>                                                                         |
| Secondary Voltage          | 120/240                                                                              |
| Secondary Max Current      | 4.17A                                                                                |
| Secondary Markings         | X1-X2-X3-X4                                                                          |
| Secondary Terminals        | <u>Leads</u>                                                                         |
| Primary Taps               | N/A                                                                                  |
| Conductor Material         | Copper                                                                               |
| Temperatue Rise            | <u>115°C</u>                                                                         |
| Insuation Class            | 180°C (Class F)                                                                      |
| BIL (Insulation) Level     | <u>10kV</u>                                                                          |
| Efficiency (@35% Load) %   | N/A                                                                                  |
| Impedance Range            | <u>5.0 - 7.0%</u>                                                                    |
| Sound (db)                 | 40                                                                                   |
| Enclosure Type             | Type-1 Indoor                                                                        |
| Enclosure Size             | See Enclosure Chart                                                                  |
| Finish/Colour              | Semigloss - Black                                                                    |
| Standards & Certifications | CSA Certified File No. LR34493, UL Listed File No. E110286, ISO 9001:2015 Registered |