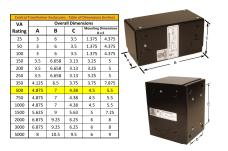

#### **SCHEMATIC/DIAGRAM AND DIMENSION PICTURES**

Single Phase Control Transformer with a capacity of 500VA, transforming 277 Volts to 120/240 Volts