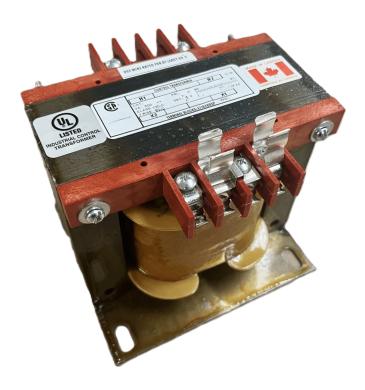

# 500VA 277 VOLTS TO 120/240 VOLTS SINGLE PHASE CONTROL TRANSFORMER

\$300.30 CAD

Single Phase Control Transformer with a capacity of 500VA, transforming 277 Volts to 120/240 Volts

**SKU:** CS500D-K

**Categories:** Control Transformers

#### SCHEMATIC/DIAGRAM AND DIMENSION PICTURES

Single Phase Control Transformer with a capacity of 500VA, transforming 277 Volts to 120/240 Volts

## **PRODUCT SPECIFICATIONS**

| PRODUCT SPECIFICATIONS     |                                                                                      |
|----------------------------|--------------------------------------------------------------------------------------|
| Weight                     | 14 lbs                                                                               |
| Phases                     | 1                                                                                    |
| Connection                 | 1Ph-CT-SD-SD                                                                         |
| Primary Voltage            | 120/240                                                                              |
| Primary Max Current        | 1.81A                                                                                |
| Primary Markings           | <u>H1-H2</u>                                                                         |
| Primary Terminals          | <u>Terminals</u>                                                                     |
| Secondary Voltage          | 120/240                                                                              |
| Secondary Max Current      | 4.17A                                                                                |
| Secondary Markings         | X1-X2-X3-X4                                                                          |
| Secondary Terminals        | <u>Terminals</u>                                                                     |
| Primary Taps               | N/A                                                                                  |
| Conductor Material         | Copper                                                                               |
| Temperatue Rise            | 115°C                                                                                |
| Insuation Class            | 180°C (Class F)                                                                      |
| BIL (Insulation) Level     | <u>10kV</u>                                                                          |
| Efficiency (@35% Load) %   | N/A                                                                                  |
| Impedance Range            | <u>5.0 - 7.0%</u>                                                                    |
| Sound (db)                 | 40                                                                                   |
| Enclosure Type             | Core & Coil                                                                          |
| Enclosure Size             | See Core & Coil Chart                                                                |
| Finish/Colour              | N/A                                                                                  |
| Standards & Certifications | CSA Certified File No. LR34493, UL Listed File No. E110286, ISO 9001:2015 Registered |