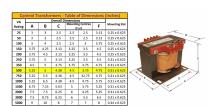

#### SCHEMATIC/DIAGRAM AND DIMENSION PICTURES

Single Phase Control Transformer with a capacity of 500VA, transforming 277 Volts to 120/240 Volts

## **PRODUCT SPECIFICATIONS**

| PRODUCT SPECIFICATIONS     |                                                                                      |
|----------------------------|--------------------------------------------------------------------------------------|
| Weight                     | 14 lbs                                                                               |
| Phases                     | 1                                                                                    |
| Connection                 | 1Ph-CT-SD-SD                                                                         |
| Primary Voltage            | 120/240                                                                              |
| Primary Max Current        | 1.81A                                                                                |
| Primary Markings           | <u>H1-H2</u>                                                                         |
| Primary Terminals          | <u>Terminals</u>                                                                     |
| Secondary Voltage          | 120/240                                                                              |
| Secondary Max Current      | 4.17A                                                                                |
| Secondary Markings         | X1-X2-X3-X4                                                                          |
| Secondary Terminals        | <u>Terminals</u>                                                                     |
| Primary Taps               | N/A                                                                                  |
| Conductor Material         | Copper                                                                               |
| Temperatue Rise            | 115°C                                                                                |
| Insuation Class            | 180°C (Class F)                                                                      |
| BIL (Insulation) Level     | <u>10kV</u>                                                                          |
| Efficiency (@35% Load) %   | N/A                                                                                  |
| Impedance Range            | <u>5.0 - 7.0%</u>                                                                    |
| Sound (db)                 | 40                                                                                   |
| Enclosure Type             | Core & Coil                                                                          |
| Enclosure Size             | See Core & Coil Chart                                                                |
| Finish/Colour              | N/A                                                                                  |
| Standards & Certifications | CSA Certified File No. LR34493, UL Listed File No. E110286, ISO 9001:2015 Registered |