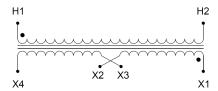

#### SCHEMATIC/DIAGRAM AND DIMENSION PICTURES

Single Phase Control Transformer with a capacity of 500VA, transforming 277 Volts to 120/240 Volts

## **PRODUCT SPECIFICATIONS**

| PRODUCT SPECIFICATIONS     |                                                                                      |
|----------------------------|--------------------------------------------------------------------------------------|
| Weight                     | 14 lbs                                                                               |
| Phases                     | 1                                                                                    |
| Connection                 | 1Ph-CT-SD-SD                                                                         |
| Primary Voltage            | 120/240                                                                              |
| Primary Max Current        | 1.81A                                                                                |
| Primary Markings           | <u>H1-H2</u>                                                                         |
| Primary Terminals          | <u>Terminals</u>                                                                     |
| Secondary Voltage          | 120/240                                                                              |
| Secondary Max Current      | 4.17A                                                                                |
| Secondary Markings         | X1-X2-X3-X4                                                                          |
| Secondary Terminals        | <u>Terminals</u>                                                                     |
| Primary Taps               | N/A                                                                                  |
| Conductor Material         | Copper                                                                               |
| Temperatue Rise            | 115°C                                                                                |
| Insuation Class            | 180°C (Class F)                                                                      |
| BIL (Insulation) Level     | <u>10kV</u>                                                                          |
| Efficiency (@35% Load) %   | N/A                                                                                  |
| Impedance Range            | <u>5.0 - 7.0%</u>                                                                    |
| Sound (db)                 | 40                                                                                   |
| Enclosure Type             | Core & Coil                                                                          |
| Enclosure Size             | See Core & Coil Chart                                                                |
| Finish/Colour              | N/A                                                                                  |
| Standards & Certifications | CSA Certified File No. LR34493, UL Listed File No. E110286, ISO 9001:2015 Registered |