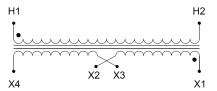

#### SCHEMATIC/DIAGRAM AND DIMENSION PICTURES

Single Phase Control Transformer with a capacity of 500VA, transforming 277 Volts to 120/240 Volts

### **PRODUCT SPECIFICATIONS**

| PRODUCT SPECIFICATIONS     |                                                                                      |
|----------------------------|--------------------------------------------------------------------------------------|
| Weight                     | 14 lbs                                                                               |
| Phases                     | 1                                                                                    |
| Connection                 | 1Ph-CT-SD-SD                                                                         |
| Primary Voltage            | 120/240                                                                              |
| Primary Max Current        | 1.81A                                                                                |
| Primary Markings           | <u>H1-H2</u>                                                                         |
| Primary Terminals          | <u>Terminals</u>                                                                     |
| Secondary Voltage          | 120/240                                                                              |
| Secondary Max Current      | 4.17A                                                                                |
| Secondary Markings         | X1-X2-X3-X4                                                                          |
| Secondary Terminals        | <u>Terminals</u>                                                                     |
| Primary Taps               | N/A                                                                                  |
| Conductor Material         | Copper                                                                               |
| Temperatue Rise            | 115°C                                                                                |
| Insuation Class            | 180°C (Class F)                                                                      |
| BIL (Insulation) Level     | <u>10kV</u>                                                                          |
| Efficiency (@35% Load) %   | N/A                                                                                  |
| Impedance Range            | <u>5.0 - 7.0%</u>                                                                    |
| Sound (db)                 | 40                                                                                   |
| Enclosure Type             | Core & Coil                                                                          |
| Enclosure Size             | See Core & Coil Chart                                                                |
| Finish/Colour              | N/A                                                                                  |
| Standards & Certifications | CSA Certified File No. LR34493, UL Listed File No. E110286, ISO 9001:2015 Registered |