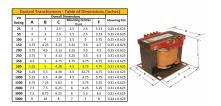

#### SCHEMATIC/DIAGRAM AND DIMENSION PICTURES

Single Phase Control Transformer with a capacity of 500VA, transforming 277 Volts to 120/240 Volts

### **PRODUCT SPECIFICATIONS**

| PRODUCT SPECIFICATIONS     |                                                                                      |
|----------------------------|--------------------------------------------------------------------------------------|
| Weight                     | 14 lbs                                                                               |
| Phases                     | 1                                                                                    |
| Connection                 | 1Ph-CT-SD-SD                                                                         |
| Primary Voltage            | 120/240                                                                              |
| Primary Max Current        | 1.81A                                                                                |
| Primary Markings           | <u>H1-H2</u>                                                                         |
| Primary Terminals          | <u>Terminals</u>                                                                     |
| Secondary Voltage          | 120/240                                                                              |
| Secondary Max Current      | 4.17A                                                                                |
| Secondary Markings         | X1-X2-X3-X4                                                                          |
| Secondary Terminals        | <u>Terminals</u>                                                                     |
| Primary Taps               | N/A                                                                                  |
| Conductor Material         | Copper                                                                               |
| Temperatue Rise            | 115°C                                                                                |
| Insuation Class            | 180°C (Class F)                                                                      |
| BIL (Insulation) Level     | <u>10kV</u>                                                                          |
| Efficiency (@35% Load) %   | N/A                                                                                  |
| Impedance Range            | <u>5.0 - 7.0%</u>                                                                    |
| Sound (db)                 | 40                                                                                   |
| Enclosure Type             | Core & Coil                                                                          |
| Enclosure Size             | See Core & Coil Chart                                                                |
| Finish/Colour              | N/A                                                                                  |
| Standards & Certifications | CSA Certified File No. LR34493, UL Listed File No. E110286, ISO 9001:2015 Registered |