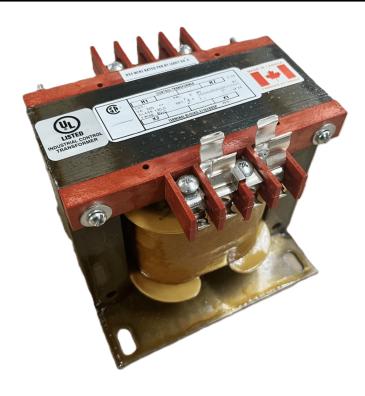

# 500VA 277 VOLTS TO 120/240 VOLTS SINGLE PHASE CONTROL TRANSFORMER

\$300.30 CAD

Single Phase Control Transformer with a capacity of 500VA, transforming 277 Volts to 120/240 Volts

**SKU:** CS500D-K

**Categories:** Control Transformers

#### SCHEMATIC/DIAGRAM AND DIMENSION PICTURES

Single Phase Control Transformer with a capacity of 500VA, transforming 277 Volts to 120/240 Volts