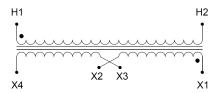

#### SCHEMATIC/DIAGRAM AND DIMENSION PICTURES

Single Phase Control Transformer with a capacity of 500VA, transforming 277 Volts to 120/240 Volts

### **PRODUCT SPECIFICATIONS**

| PRODUCT SPECIFICATIONS     |                                                                                      |
|----------------------------|--------------------------------------------------------------------------------------|
| Weight                     | 14 lbs                                                                               |
| Phases                     | 1                                                                                    |
| Connection                 | 1Ph-CT-SD-SD                                                                         |
| Primary Voltage            | 120/240                                                                              |
| Primary Max Current        | 1.81A                                                                                |
| Primary Markings           | <u>H1-H2</u>                                                                         |
| Primary Terminals          | <u>Terminals</u>                                                                     |
| Secondary Voltage          | 120/240                                                                              |
| Secondary Max Current      | 4.17A                                                                                |
| Secondary Markings         | X1-X2-X3-X4                                                                          |
| Secondary Terminals        | <u>Terminals</u>                                                                     |
| Primary Taps               | N/A                                                                                  |
| Conductor Material         | Copper                                                                               |
| Temperatue Rise            | 115°C                                                                                |
| Insuation Class            | 180°C (Class F)                                                                      |
| BIL (Insulation) Level     | <u>10kV</u>                                                                          |
| Efficiency (@35% Load) %   | N/A                                                                                  |
| Impedance Range            | <u>5.0 - 7.0%</u>                                                                    |
| Sound (db)                 | 40                                                                                   |
| Enclosure Type             | Core & Coil                                                                          |
| Enclosure Size             | See Core & Coil Chart                                                                |
| Finish/Colour              | N/A                                                                                  |
| Standards & Certifications | CSA Certified File No. LR34493, UL Listed File No. E110286, ISO 9001:2015 Registered |