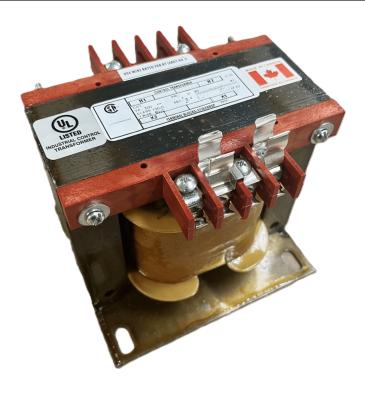

# 500VA 277 VOLTS TO 120/240 VOLTS SINGLE PHASE CONTROL TRANSFORMER

\$300.30 CAD

Single Phase Control Transformer with a capacity of 500VA, transforming 277 Volts to 120/240 Volts

**SKU:** CS500D-K

**Categories:** Control Transformers

#### SCHEMATIC/DIAGRAM AND DIMENSION PICTURES

Single Phase Control Transformer with a capacity of 500VA, transforming 277 Volts to 120/240 Volts