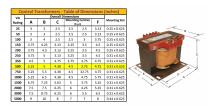

#### SCHEMATIC/DIAGRAM AND DIMENSION PICTURES

Single Phase Control Transformer with a capacity of 500VA, transforming 277 Volts to 120/240 Volts

### **PRODUCT SPECIFICATIONS**

| PRODUCT SPECIFICATIONS     |                                                                                      |
|----------------------------|--------------------------------------------------------------------------------------|
| Weight                     | 14 lbs                                                                               |
| Phases                     | 1                                                                                    |
| Connection                 | 1Ph-CT-SD-SD                                                                         |
| Primary Voltage            | 120/240                                                                              |
| Primary Max Current        | 1.81A                                                                                |
| Primary Markings           | <u>H1-H2</u>                                                                         |
| Primary Terminals          | <u>Terminals</u>                                                                     |
| Secondary Voltage          | 120/240                                                                              |
| Secondary Max Current      | 4.17A                                                                                |
| Secondary Markings         | X1-X2-X3-X4                                                                          |
| Secondary Terminals        | <u>Terminals</u>                                                                     |
| Primary Taps               | N/A                                                                                  |
| Conductor Material         | Copper                                                                               |
| Temperatue Rise            | 115°C                                                                                |
| Insuation Class            | 180°C (Class F)                                                                      |
| BIL (Insulation) Level     | <u>10kV</u>                                                                          |
| Efficiency (@35% Load) %   | N/A                                                                                  |
| Impedance Range            | <u>5.0 - 7.0%</u>                                                                    |
| Sound (db)                 | 40                                                                                   |
| Enclosure Type             | Core & Coil                                                                          |
| Enclosure Size             | See Core & Coil Chart                                                                |
| Finish/Colour              | N/A                                                                                  |
| Standards & Certifications | CSA Certified File No. LR34493, UL Listed File No. E110286, ISO 9001:2015 Registered |