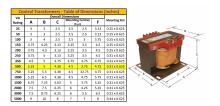

### SCHEMATIC/DIAGRAM AND DIMENSION PICTURES

Single Phase Control Transformer with a capacity of 500VA, transforming 277 Volts to 120/240 Volts