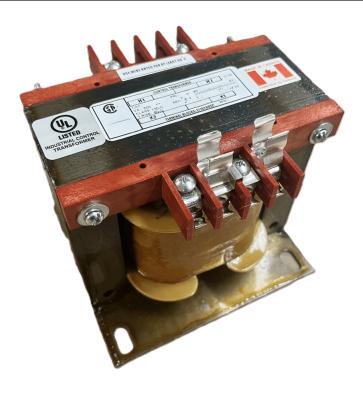

# 500VA 277 VOLTS TO 120/240 VOLTS SINGLE PHASE CONTROL TRANSFORMER

\$300.30 CAD

Single Phase Control Transformer with a capacity of 500VA, transforming 277 Volts to 120/240 Volts

**SKU:** CS500D-K

**Categories:** Control Transformers

### SCHEMATIC/DIAGRAM AND DIMENSION PICTURES

Single Phase Control Transformer with a capacity of 500VA, transforming 277 Volts to 120/240 Volts