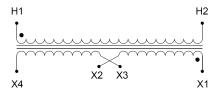

### SCHEMATIC/DIAGRAM AND DIMENSION PICTURES

Single Phase Control Transformer with a capacity of 500VA, transforming 277 Volts to 120/240 Volts

#### PRODUCT SPECIFICATIONS

| PRODUCT SPECIFICATIONS     |                                                                                       |
|----------------------------|---------------------------------------------------------------------------------------|
| Weight                     | 14 lbs                                                                                |
| Phases                     | 1                                                                                     |
| Connection                 | 1Ph-CT-SD-SD                                                                          |
| Primary Voltage            | 120/240                                                                               |
| Primary Max Current        | 1.81A                                                                                 |
| Primary Markings           | H1-H2                                                                                 |
| Primary Terminals          | <u>Terminals</u>                                                                      |
| Secondary Voltage          | 120/240                                                                               |
| Secondary Max Current      | 4.17A                                                                                 |
| Secondary Markings         | <u>X1-X2-X3-X4</u>                                                                    |
| Secondary Terminals        | <u>Terminals</u>                                                                      |
| Primary Taps               | N/A                                                                                   |
| Conductor Material         | Copper                                                                                |
| Temperatue Rise            | 115°C                                                                                 |
| Insuation Class            | 180°C (Class F)                                                                       |
| BIL (Insulation) Level     | <u>10kV</u>                                                                           |
| Efficiency (@35% Load) %   | N/A                                                                                   |
| Impedance Range            | 5.0 - 7.0%                                                                            |
| Sound (db)                 | 40                                                                                    |
| Enclosure Type             | Core & Coil                                                                           |
| Enclosure Size             | See Core & Coil Chart                                                                 |
| Finish/Colour              | N/A                                                                                   |
| Standards & Certifications | CSA Certified File No. LR34493, UL Listed File No. E110286, ISO 9001:2015  Registered |