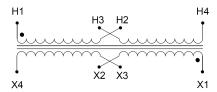

## **PRODUCT SPECIFICATIONS**

| Weight                     | 14 lbs                                                                               |  |  |
|----------------------------|--------------------------------------------------------------------------------------|--|--|
| Phases                     | 1                                                                                    |  |  |
| Connection                 | 1Ph-CT-DD-SD                                                                         |  |  |
| Primary Voltage            | 240/480                                                                              |  |  |
| Primary Max Current        | 2.08A                                                                                |  |  |
| Primary Markings           | H1-H2-H3-H4                                                                          |  |  |
| Primary Terminals          | Leads                                                                                |  |  |
| Secondary Voltage          | 12/24                                                                                |  |  |
| Secondary Max Current      | 41.67A                                                                               |  |  |
| Secondary Markings         | <u>X1-X2-X3-X4</u>                                                                   |  |  |
| Secondary Terminals        | Leads                                                                                |  |  |
| Primary Taps               | N/A                                                                                  |  |  |
| Conductor Material         | <u>Copper</u>                                                                        |  |  |
| Temperatue Rise            | <u>115°C</u>                                                                         |  |  |
| Insuation Class            | 180°C (Class F)                                                                      |  |  |
| BIL (Insulation) Level     | 10kV                                                                                 |  |  |
| Efficiency (@35% Load) %   | N/A                                                                                  |  |  |
| Impedance Range            | <u>5.0 – 7.0%</u>                                                                    |  |  |
| Sound (db)                 | 40                                                                                   |  |  |
| Enclosure Type             | Type-1 Indoor                                                                        |  |  |
| Enclosure Size             | See Enclosure Chart                                                                  |  |  |
| Finish/Colour              | Semigloss - Black                                                                    |  |  |
| Standards & Certifications | CSA Certified File No. LR34493, UL Listed File No. E110286, ISO 9001:2015 Registered |  |  |