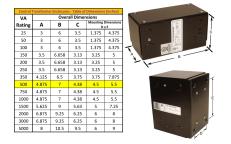

#### SCHEMATIC/DIAGRAM AND DIMENSION PICTURES

Single Phase Control Transformer with a capacity of 500VA, transforming 240/480 Volts to 12/24 Volts

**OFFICIAL QUOTE** 