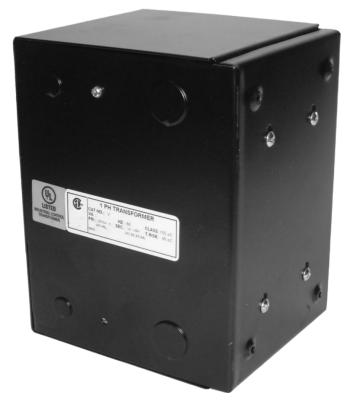

#### **PRODUCT SPECIFICATIONS**

| Weight                     | 14 lbs                                                                                         |
|----------------------------|------------------------------------------------------------------------------------------------|
| Phases                     | 1                                                                                              |
| Connection                 | <u>1Ph-CT-DD-SD</u>                                                                            |
| Primary Voltage            | 240/480                                                                                        |
| Primary Max Current        | <u>2.08A</u>                                                                                   |
| Primary Markings           | <u>H1-H2-H3-H4</u>                                                                             |
| Primary Terminals          | Leads                                                                                          |
| Secondary Voltage          | <u>12/24</u>                                                                                   |
| Secondary Max Current      | <u>41.67A</u>                                                                                  |
| Secondary Markings         | <u>X1-X2-X3-X4</u>                                                                             |
| Secondary Terminals        | <u>Leads</u>                                                                                   |
| Primary Taps               | <u>N/A</u>                                                                                     |
| Conductor Material         | <u>Copper</u>                                                                                  |
| Temperatue Rise            | <u>115°C</u>                                                                                   |
| Insuation Class            | <u>180°C (Class F)</u>                                                                         |
| BIL (Insulation) Level     | <u>10kV</u>                                                                                    |
| Efficiency (@35% Load) %   | <u>N/A</u>                                                                                     |
| Impedance Range            | <u>5.0 – 7.0%</u>                                                                              |
| Sound (db)                 | <u>40</u>                                                                                      |
| Enclosure Type             | Type-1 Indoor                                                                                  |
| Enclosure Size             | See Enclosure Chart                                                                            |
| Finish/Colour              | <u>Semigloss – Black</u>                                                                       |
| Standards & Certifications | <u>CSA Certified File No. LR34493, UL Listed File No. E110286, ISO 9001:2015</u><br>Registered |