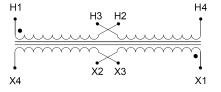

#### SCHEMATIC/DIAGRAM AND DIMENSION PICTURES

Single Phase Control Transformer with a capacity of 500VA, transforming 240/480 Volts to 12/24 Volts

**OFFICIAL QUOTE** 

#### **PRODUCT SPECIFICATIONS**

| Weight                     | 14 lbs                                                                                         |
|----------------------------|------------------------------------------------------------------------------------------------|
| Phases                     | 1                                                                                              |
| Connection                 | <u>1Ph-CT-DD-SD</u>                                                                            |
| Primary Voltage            | 240/480                                                                                        |
| Primary Max Current        | <u>2.08A</u>                                                                                   |
| Primary Markings           | <u>H1-H2-H3-H4</u>                                                                             |
| Primary Terminals          | Leads                                                                                          |
| Secondary Voltage          | <u>12/24</u>                                                                                   |
| Secondary Max Current      | <u>41.67A</u>                                                                                  |
| Secondary Markings         | <u>X1-X2-X3-X4</u>                                                                             |
| Secondary Terminals        | <u>Leads</u>                                                                                   |
| Primary Taps               | <u>N/A</u>                                                                                     |
| Conductor Material         | <u>Copper</u>                                                                                  |
| Temperatue Rise            | <u>115°C</u>                                                                                   |
| Insuation Class            | <u>180°C (Class F)</u>                                                                         |
| BIL (Insulation) Level     | <u>10kV</u>                                                                                    |
| Efficiency (@35% Load) %   | <u>N/A</u>                                                                                     |
| Impedance Range            | <u>5.0 – 7.0%</u>                                                                              |
| Sound (db)                 | <u>40</u>                                                                                      |
| Enclosure Type             | Type-1 Indoor                                                                                  |
| Enclosure Size             | See Enclosure Chart                                                                            |
| Finish/Colour              | <u>Semigloss – Black</u>                                                                       |
| Standards & Certifications | <u>CSA Certified File No. LR34493, UL Listed File No. E110286, ISO 9001:2015</u><br>Registered |