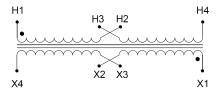

## **PRODUCT SPECIFICATIONS**

| RODUCT SPECIFICATIONS      |                                                                                      |  |  |  |
|----------------------------|--------------------------------------------------------------------------------------|--|--|--|
| Weight                     | 14 lbs                                                                               |  |  |  |
| Phases                     | 1                                                                                    |  |  |  |
| Connection                 | 1Ph-CT-DD-SD                                                                         |  |  |  |
| Primary Voltage            | 240/480                                                                              |  |  |  |
| Primary Max Current        | 2.08A                                                                                |  |  |  |
| Primary Markings           | H1-H2-H3-H4                                                                          |  |  |  |
| Primary Terminals          | Leads                                                                                |  |  |  |
| Secondary Voltage          | 12/24                                                                                |  |  |  |
| Secondary Max Current      | 41.67A                                                                               |  |  |  |
| Secondary Markings         | <u>X1-X2-X3-X4</u>                                                                   |  |  |  |
| Secondary Terminals        | Leads                                                                                |  |  |  |
| Primary Taps               | N/A                                                                                  |  |  |  |
| Conductor Material         | <u>Copper</u>                                                                        |  |  |  |
| Temperatue Rise            | <u>115°C</u>                                                                         |  |  |  |
| Insuation Class            | 180°C (Class F)                                                                      |  |  |  |
| BIL (Insulation) Level     | <u>10kV</u>                                                                          |  |  |  |
| Efficiency (@35% Load) %   | N/A                                                                                  |  |  |  |
| Impedance Range            | <u>5.0 - 7.0%</u>                                                                    |  |  |  |
| Sound (db)                 | 40                                                                                   |  |  |  |
| Enclosure Type             | Type-1 Indoor                                                                        |  |  |  |
| Enclosure Size             | See Enclosure Chart                                                                  |  |  |  |
| Finish/Colour              | Semigloss - Black                                                                    |  |  |  |
| Standards & Certifications | CSA Certified File No. LR34493, UL Listed File No. E110286, ISO 9001:2015 Registered |  |  |  |