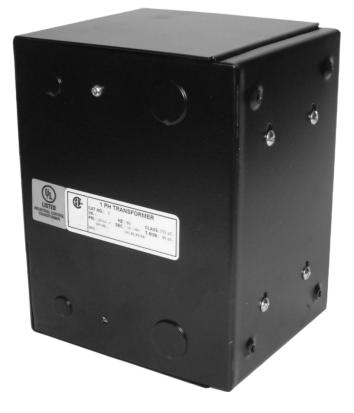

# \$373.10 CAD

Single Phase Control Transformer with a capacity of 500VA, transforming 240/480 Volts to 12/24 Volts

SKU: CE500L-Z Categories: <u>Control Transformers</u>

#### **PRODUCT SPECIFICATIONS**

| Weight                     | 14 lbs                                                                                                |
|----------------------------|-------------------------------------------------------------------------------------------------------|
| Phases                     | 1                                                                                                     |
| Connection                 | <u>1Ph-CT-DD-SD</u>                                                                                   |
| Primary Voltage            | 240/480                                                                                               |
| Primary Max Current        | <u>2.08A</u>                                                                                          |
| Primary Markings           | <u>H1-H2-H3-H4</u>                                                                                    |
| Primary Terminals          | Leads                                                                                                 |
| Secondary Voltage          | <u>12/24</u>                                                                                          |
| Secondary Max Current      | <u>41.67A</u>                                                                                         |
| Secondary Markings         | <u>X1-X2-X3-X4</u>                                                                                    |
| Secondary Terminals        | <u>Leads</u>                                                                                          |
| Primary Taps               | N/A                                                                                                   |
| Conductor Material         | <u>Copper</u>                                                                                         |
| Temperatue Rise            | <u>115°C</u>                                                                                          |
| Insuation Class            | <u>180°C (Class F)</u>                                                                                |
| BIL (Insulation) Level     | <u>10kV</u>                                                                                           |
| Efficiency (@35% Load) %   | <u>N/A</u>                                                                                            |
| Impedance Range            | <u>5.0 – 7.0%</u>                                                                                     |
| Sound (db)                 | <u>40</u>                                                                                             |
| Enclosure Type             | Type-1 Indoor                                                                                         |
| Enclosure Size             | See Enclosure Chart                                                                                   |
| Finish/Colour              | <u>Semigloss – Black</u>                                                                              |
| Standards & Certifications | <u>CSA Certified File No. LR34493, UL Listed File No. E110286, ISO 9001:2015</u><br><u>Registered</u> |