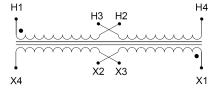

#### SCHEMATIC/DIAGRAM AND DIMENSION PICTURES

Single Phase Control Transformer with a capacity of 500VA, transforming 240/480 Volts to 12/24 Volts

**OFFICIAL QUOTE** 

#### **PRODUCT SPECIFICATIONS**

| Weight                     | 14 lbs                                                                                                |
|----------------------------|-------------------------------------------------------------------------------------------------------|
| Phases                     | 1                                                                                                     |
| Connection                 | <u>1Ph-CT-DD-SD</u>                                                                                   |
| Primary Voltage            | 240/480                                                                                               |
| Primary Max Current        | <u>2.08A</u>                                                                                          |
| Primary Markings           | <u>H1-H2-H3-H4</u>                                                                                    |
| Primary Terminals          | Leads                                                                                                 |
| Secondary Voltage          | <u>12/24</u>                                                                                          |
| Secondary Max Current      | <u>41.67A</u>                                                                                         |
| Secondary Markings         | <u>X1-X2-X3-X4</u>                                                                                    |
| Secondary Terminals        | <u>Leads</u>                                                                                          |
| Primary Taps               | N/A                                                                                                   |
| Conductor Material         | <u>Copper</u>                                                                                         |
| Temperatue Rise            | <u>115°C</u>                                                                                          |
| Insuation Class            | <u>180°C (Class F)</u>                                                                                |
| BIL (Insulation) Level     | <u>10kV</u>                                                                                           |
| Efficiency (@35% Load) %   | <u>N/A</u>                                                                                            |
| Impedance Range            | <u>5.0 – 7.0%</u>                                                                                     |
| Sound (db)                 | <u>40</u>                                                                                             |
| Enclosure Type             | Type-1 Indoor                                                                                         |
| Enclosure Size             | See Enclosure Chart                                                                                   |
| Finish/Colour              | <u>Semigloss – Black</u>                                                                              |
| Standards & Certifications | <u>CSA Certified File No. LR34493, UL Listed File No. E110286, ISO 9001:2015</u><br><u>Registered</u> |