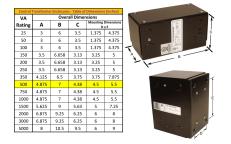

#### SCHEMATIC/DIAGRAM AND DIMENSION PICTURES

Single Phase Control Transformer with a capacity of 500VA, transforming 240/480 Volts to 12/24 Volts

**OFFICIAL QUOTE** 

#### **PRODUCT SPECIFICATIONS**

| Weight                     | 14 lbs                                                                                                |
|----------------------------|-------------------------------------------------------------------------------------------------------|
| Phases                     | 1                                                                                                     |
| Connection                 | <u>1Ph-CT-DD-SD</u>                                                                                   |
| Primary Voltage            | 240/480                                                                                               |
| Primary Max Current        | <u>2.08A</u>                                                                                          |
| Primary Markings           | <u>H1-H2-H3-H4</u>                                                                                    |
| Primary Terminals          | Leads                                                                                                 |
| Secondary Voltage          | <u>12/24</u>                                                                                          |
| Secondary Max Current      | <u>41.67A</u>                                                                                         |
| Secondary Markings         | <u>X1-X2-X3-X4</u>                                                                                    |
| Secondary Terminals        | <u>Leads</u>                                                                                          |
| Primary Taps               | N/A                                                                                                   |
| Conductor Material         | <u>Copper</u>                                                                                         |
| Temperatue Rise            | <u>115°C</u>                                                                                          |
| Insuation Class            | <u>180°C (Class F)</u>                                                                                |
| BIL (Insulation) Level     | <u>10kV</u>                                                                                           |
| Efficiency (@35% Load) %   | <u>N/A</u>                                                                                            |
| Impedance Range            | <u>5.0 – 7.0%</u>                                                                                     |
| Sound (db)                 | <u>40</u>                                                                                             |
| Enclosure Type             | Type-1 Indoor                                                                                         |
| Enclosure Size             | See Enclosure Chart                                                                                   |
| Finish/Colour              | <u>Semigloss – Black</u>                                                                              |
| Standards & Certifications | <u>CSA Certified File No. LR34493, UL Listed File No. E110286, ISO 9001:2015</u><br><u>Registered</u> |