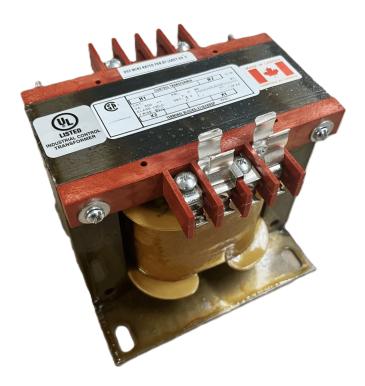

# 500VA 240/480 VOLTS TO 12/24 VOLTS SINGLE PHASE CONTROL TRANSFORMER

\$215.23 USD

Single Phase Control Transformer with a capacity of 500VA, transforming 240/480 Volts to 12/24 Volts

SKU: CS500L-Z

**Categories:** Control Transformers

# 500VA 240/480 VOLTS TO 12/24 VOLTS SINGLE PHASE CONTROL TRANSFORMER