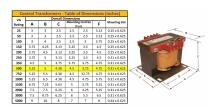

#### **SCHEMATIC/DIAGRAM AND DIMENSION PICTURES**

Single Phase Control Transformer with a capacity of 500VA, transforming 240/480 Volts to 12/24 Volts