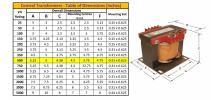

#### SCHEMATIC/DIAGRAM AND DIMENSION PICTURES

Single Phase Control Transformer with a capacity of 500VA, transforming 240/480 Volts to 12/24 Volts

**OFFICIAL QUOTE** 

#### **PRODUCT SPECIFICATIONS**

| Weight                     | 14 lbs                                                                                                |
|----------------------------|-------------------------------------------------------------------------------------------------------|
| Phases                     | 1                                                                                                     |
| Connection                 | <u>1Ph-CT-DD-SD</u>                                                                                   |
| Primary Voltage            | 240/480                                                                                               |
| Primary Max Current        | <u>2.08A</u>                                                                                          |
| Primary Markings           | <u>H1-H2-H3-H4</u>                                                                                    |
| Primary Terminals          | <u>Terminals</u>                                                                                      |
| Secondary Voltage          | <u>12/24</u>                                                                                          |
| Secondary Max Current      | <u>41.67A</u>                                                                                         |
| Secondary Markings         | <u>X1-X2-X3-X4</u>                                                                                    |
| Secondary Terminals        | Terminals                                                                                             |
| Primary Taps               | Ν/Α                                                                                                   |
| Conductor Material         | <u>Copper</u>                                                                                         |
| Temperatue Rise            | <u>115°C</u>                                                                                          |
| Insuation Class            | <u>180°C (Class F)</u>                                                                                |
| BIL (Insulation) Level     | <u>10kV</u>                                                                                           |
| Efficiency (@35% Load) %   | N/A                                                                                                   |
| Impedance Range            | <u>5.0 – 7.0%</u>                                                                                     |
| Sound (db)                 | <u>40</u>                                                                                             |
| Enclosure Type             | Core & Coil                                                                                           |
| Enclosure Size             | See Core & Coil Chart                                                                                 |
| Finish/Colour              | N/A                                                                                                   |
| Standards & Certifications | <u>CSA Certified File No. LR34493, UL Listed File No. E110286, ISO 9001:2015</u><br><u>Registered</u> |