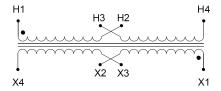

#### SCHEMATIC/DIAGRAM AND DIMENSION PICTURES

Single Phase Control Transformer with a capacity of 500VA, transforming 240/480 Volts to 12/24 Volts

**OFFICIAL QUOTE** 

#### **PRODUCT SPECIFICATIONS**

| Weight                     | 14 lbs                                                                                                |
|----------------------------|-------------------------------------------------------------------------------------------------------|
| Phases                     | 1                                                                                                     |
| Connection                 | <u>1Ph-CT-DD-SD</u>                                                                                   |
| Primary Voltage            | 240/480                                                                                               |
| Primary Max Current        | <u>2.08A</u>                                                                                          |
| Primary Markings           | <u>H1-H2-H3-H4</u>                                                                                    |
| Primary Terminals          | <u>Terminals</u>                                                                                      |
| Secondary Voltage          | <u>12/24</u>                                                                                          |
| Secondary Max Current      | <u>41.67A</u>                                                                                         |
| Secondary Markings         | <u>X1-X2-X3-X4</u>                                                                                    |
| Secondary Terminals        | Terminals                                                                                             |
| Primary Taps               | Ν/Α                                                                                                   |
| Conductor Material         | <u>Copper</u>                                                                                         |
| Temperatue Rise            | <u>115°C</u>                                                                                          |
| Insuation Class            | <u>180°C (Class F)</u>                                                                                |
| BIL (Insulation) Level     | <u>10kV</u>                                                                                           |
| Efficiency (@35% Load) %   | N/A                                                                                                   |
| Impedance Range            | <u>5.0 – 7.0%</u>                                                                                     |
| Sound (db)                 | <u>40</u>                                                                                             |
| Enclosure Type             | Core & Coil                                                                                           |
| Enclosure Size             | See Core & Coil Chart                                                                                 |
| Finish/Colour              | N/A                                                                                                   |
| Standards & Certifications | <u>CSA Certified File No. LR34493, UL Listed File No. E110286, ISO 9001:2015</u><br><u>Registered</u> |