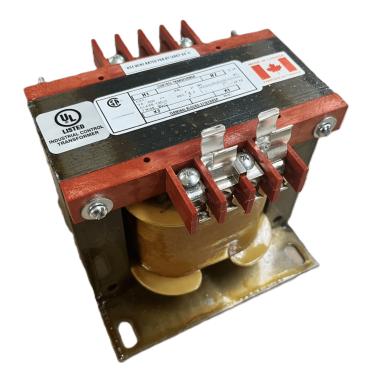

# \$294.84 CAD

Single Phase Control Transformer with a capacity of 500VA, transforming 240/480 Volts to 12/24 Volts

SKU: CS500L-Z Categories: <u>Control Transformers</u>

#### SCHEMATIC/DIAGRAM AND DIMENSION PICTURES

Single Phase Control Transformer with a capacity of 500VA, transforming 240/480 Volts to 12/24 Volts

**OFFICIAL QUOTE** 

#### **PRODUCT SPECIFICATIONS**

| Weight                     | 14 lbs                                                                                                |
|----------------------------|-------------------------------------------------------------------------------------------------------|
| Phases                     | 1                                                                                                     |
| Connection                 | <u>1Ph-CT-DD-SD</u>                                                                                   |
| Primary Voltage            | 240/480                                                                                               |
| Primary Max Current        | <u>2.08A</u>                                                                                          |
| Primary Markings           | <u>H1-H2-H3-H4</u>                                                                                    |
| Primary Terminals          | <u>Terminals</u>                                                                                      |
| Secondary Voltage          | <u>12/24</u>                                                                                          |
| Secondary Max Current      | <u>41.67A</u>                                                                                         |
| Secondary Markings         | <u>X1-X2-X3-X4</u>                                                                                    |
| Secondary Terminals        | Terminals                                                                                             |
| Primary Taps               | Ν/Α                                                                                                   |
| Conductor Material         | <u>Copper</u>                                                                                         |
| Temperatue Rise            | <u>115°C</u>                                                                                          |
| Insuation Class            | <u>180°C (Class F)</u>                                                                                |
| BIL (Insulation) Level     | <u>10kV</u>                                                                                           |
| Efficiency (@35% Load) %   | N/A                                                                                                   |
| Impedance Range            | <u>5.0 – 7.0%</u>                                                                                     |
| Sound (db)                 | <u>40</u>                                                                                             |
| Enclosure Type             | Core & Coil                                                                                           |
| Enclosure Size             | See Core & Coil Chart                                                                                 |
| Finish/Colour              | N/A                                                                                                   |
| Standards & Certifications | <u>CSA Certified File No. LR34493, UL Listed File No. E110286, ISO 9001:2015</u><br><u>Registered</u> |