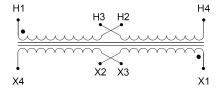

#### SCHEMATIC/DIAGRAM AND DIMENSION PICTURES

Single Phase Control Transformer with a capacity of 500VA, transforming 240/480 Volts to 12/24 Volts

**OFFICIAL QUOTE** 

#### **PRODUCT SPECIFICATIONS**

| Weight                     | 14 lbs                                                                                                |
|----------------------------|-------------------------------------------------------------------------------------------------------|
| Phases                     | 1                                                                                                     |
| Connection                 | <u>1Ph-CT-DD-SD</u>                                                                                   |
| Primary Voltage            | 240/480                                                                                               |
| Primary Max Current        | <u>2.08A</u>                                                                                          |
| Primary Markings           | <u>H1-H2-H3-H4</u>                                                                                    |
| Primary Terminals          | <u>Terminals</u>                                                                                      |
| Secondary Voltage          | <u>12/24</u>                                                                                          |
| Secondary Max Current      | <u>41.67A</u>                                                                                         |
| Secondary Markings         | <u>X1-X2-X3-X4</u>                                                                                    |
| Secondary Terminals        | Terminals                                                                                             |
| Primary Taps               | Ν/Α                                                                                                   |
| Conductor Material         | <u>Copper</u>                                                                                         |
| Temperatue Rise            | <u>115°C</u>                                                                                          |
| Insuation Class            | <u>180°C (Class F)</u>                                                                                |
| BIL (Insulation) Level     | <u>10kV</u>                                                                                           |
| Efficiency (@35% Load) %   | N/A                                                                                                   |
| Impedance Range            | <u>5.0 – 7.0%</u>                                                                                     |
| Sound (db)                 | <u>40</u>                                                                                             |
| Enclosure Type             | Core & Coil                                                                                           |
| Enclosure Size             | See Core & Coil Chart                                                                                 |
| Finish/Colour              | N/A                                                                                                   |
| Standards & Certifications | <u>CSA Certified File No. LR34493, UL Listed File No. E110286, ISO 9001:2015</u><br><u>Registered</u> |