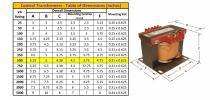

#### SCHEMATIC/DIAGRAM AND DIMENSION PICTURES

Single Phase Control Transformer with a capacity of 500VA, transforming 240/480 Volts to 12/24 Volts

**OFFICIAL QUOTE** 

#### **PRODUCT SPECIFICATIONS**

| Weight                     | 14 lbs                                                                                                |
|----------------------------|-------------------------------------------------------------------------------------------------------|
| Phases                     | 1                                                                                                     |
| Connection                 | <u>1Ph-CT-DD-SD</u>                                                                                   |
| Primary Voltage            | 240/480                                                                                               |
| Primary Max Current        | <u>2.08A</u>                                                                                          |
| Primary Markings           | <u>H1-H2-H3-H4</u>                                                                                    |
| Primary Terminals          | <u>Terminals</u>                                                                                      |
| Secondary Voltage          | <u>12/24</u>                                                                                          |
| Secondary Max Current      | <u>41.67A</u>                                                                                         |
| Secondary Markings         | <u>X1-X2-X3-X4</u>                                                                                    |
| Secondary Terminals        | Terminals                                                                                             |
| Primary Taps               | Ν/Α                                                                                                   |
| Conductor Material         | <u>Copper</u>                                                                                         |
| Temperatue Rise            | <u>115°C</u>                                                                                          |
| Insuation Class            | <u>180°C (Class F)</u>                                                                                |
| BIL (Insulation) Level     | <u>10kV</u>                                                                                           |
| Efficiency (@35% Load) %   | N/A                                                                                                   |
| Impedance Range            | <u>5.0 – 7.0%</u>                                                                                     |
| Sound (db)                 | <u>40</u>                                                                                             |
| Enclosure Type             | Core & Coil                                                                                           |
| Enclosure Size             | See Core & Coil Chart                                                                                 |
| Finish/Colour              | N/A                                                                                                   |
| Standards & Certifications | <u>CSA Certified File No. LR34493, UL Listed File No. E110286, ISO 9001:2015</u><br><u>Registered</u> |