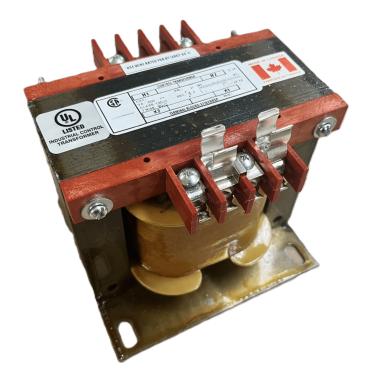

# \$294.84 CAD

Single Phase Control Transformer with a capacity of 500VA, transforming 240/480 Volts to 12/24 Volts

SKU: CS500L-Z Categories: <u>Control Transformers</u>

#### **PRODUCT SPECIFICATIONS**

| Weight                     | 14 lbs                                                                                                |
|----------------------------|-------------------------------------------------------------------------------------------------------|
| Phases                     | 1                                                                                                     |
| Connection                 | <u>1Ph-CT-DD-SD</u>                                                                                   |
| Primary Voltage            | 240/480                                                                                               |
| Primary Max Current        | <u>2.08A</u>                                                                                          |
| Primary Markings           | <u>H1-H2-H3-H4</u>                                                                                    |
| Primary Terminals          | <u>Terminals</u>                                                                                      |
| Secondary Voltage          | <u>12/24</u>                                                                                          |
| Secondary Max Current      | <u>41.67A</u>                                                                                         |
| Secondary Markings         | <u>X1-X2-X3-X4</u>                                                                                    |
| Secondary Terminals        | Terminals                                                                                             |
| Primary Taps               | Ν/Α                                                                                                   |
| Conductor Material         | <u>Copper</u>                                                                                         |
| Temperatue Rise            | <u>115°C</u>                                                                                          |
| Insuation Class            | <u>180°C (Class F)</u>                                                                                |
| BIL (Insulation) Level     | <u>10kV</u>                                                                                           |
| Efficiency (@35% Load) %   | N/A                                                                                                   |
| Impedance Range            | <u>5.0 – 7.0%</u>                                                                                     |
| Sound (db)                 | <u>40</u>                                                                                             |
| Enclosure Type             | Core & Coil                                                                                           |
| Enclosure Size             | See Core & Coil Chart                                                                                 |
| Finish/Colour              | N/A                                                                                                   |
| Standards & Certifications | <u>CSA Certified File No. LR34493, UL Listed File No. E110286, ISO 9001:2015</u><br><u>Registered</u> |