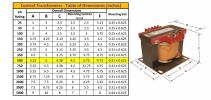

#### SCHEMATIC/DIAGRAM AND DIMENSION PICTURES

Single Phase Control Transformer with a capacity of 500VA, transforming 240/480 Volts to 12/24 Volts

**OFFICIAL QUOTE** 

#### **PRODUCT SPECIFICATIONS**

| Weight                     | 14 lbs                                                                                         |
|----------------------------|------------------------------------------------------------------------------------------------|
| Phases                     | 1                                                                                              |
| Connection                 | <u>1Ph-CT-DD-SD</u>                                                                            |
| Primary Voltage            | 240/480                                                                                        |
| Primary Max Current        | <u>2.08A</u>                                                                                   |
| Primary Markings           | <u>H1-H2-H3-H4</u>                                                                             |
| Primary Terminals          | Terminals                                                                                      |
| Secondary Voltage          | 12/24                                                                                          |
| Secondary Max Current      | <u>41.67A</u>                                                                                  |
| Secondary Markings         | <u>X1-X2-X3-X4</u>                                                                             |
| Secondary Terminals        | <u>Terminals</u>                                                                               |
| Primary Taps               | N/A                                                                                            |
| Conductor Material         | <u>Copper</u>                                                                                  |
| Temperatue Rise            | <u>115°C</u>                                                                                   |
| Insuation Class            | <u>180°C (Class F)</u>                                                                         |
| BIL (Insulation) Level     | <u>10kV</u>                                                                                    |
| Efficiency (@35% Load) %   | <u>N/A</u>                                                                                     |
| Impedance Range            | <u>5.0 – 7.0%</u>                                                                              |
| Sound (db)                 | <u>40</u>                                                                                      |
| Enclosure Type             | Core & Coil                                                                                    |
| Enclosure Size             | See Core & Coil Chart                                                                          |
| Finish/Colour              | N/A                                                                                            |
| Standards & Certifications | <u>CSA Certified File No. LR34493, UL Listed File No. E110286, ISO 9001:2015</u><br>Registered |