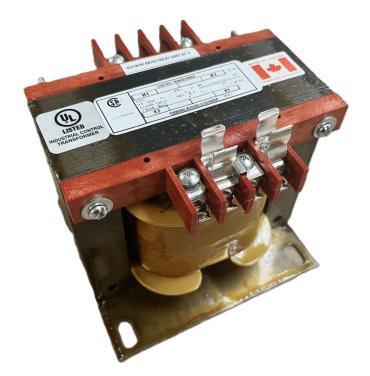

# \$294.84 CAD

Single Phase Control Transformer with a capacity of 500VA, transforming 240/480 Volts to 12/24 Volts

SKU: CS500L-Z Categories: <u>Control Transformers</u>

#### SCHEMATIC/DIAGRAM AND DIMENSION PICTURES

Single Phase Control Transformer with a capacity of 500VA, transforming 240/480 Volts to 12/24 Volts

**OFFICIAL QUOTE** 