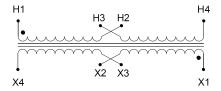

#### SCHEMATIC/DIAGRAM AND DIMENSION PICTURES

Single Phase Control Transformer with a capacity of 500VA, transforming 240/480 Volts to 12/24 Volts

**OFFICIAL QUOTE** 

#### **PRODUCT SPECIFICATIONS**

| Weight                     | 14 lbs                                                                                         |
|----------------------------|------------------------------------------------------------------------------------------------|
| Phases                     | 1                                                                                              |
| Connection                 | <u>1Ph-CT-DD-SD</u>                                                                            |
| Primary Voltage            | 240/480                                                                                        |
| Primary Max Current        | <u>2.08A</u>                                                                                   |
| Primary Markings           | <u>H1-H2-H3-H4</u>                                                                             |
| Primary Terminals          | Terminals                                                                                      |
| Secondary Voltage          | 12/24                                                                                          |
| Secondary Max Current      | <u>41.67A</u>                                                                                  |
| Secondary Markings         | <u>X1-X2-X3-X4</u>                                                                             |
| Secondary Terminals        | <u>Terminals</u>                                                                               |
| Primary Taps               | N/A                                                                                            |
| Conductor Material         | <u>Copper</u>                                                                                  |
| Temperatue Rise            | <u>115°C</u>                                                                                   |
| Insuation Class            | <u>180°C (Class F)</u>                                                                         |
| BIL (Insulation) Level     | <u>10kV</u>                                                                                    |
| Efficiency (@35% Load) %   | <u>N/A</u>                                                                                     |
| Impedance Range            | <u>5.0 – 7.0%</u>                                                                              |
| Sound (db)                 | <u>40</u>                                                                                      |
| Enclosure Type             | Core & Coil                                                                                    |
| Enclosure Size             | See Core & Coil Chart                                                                          |
| Finish/Colour              | N/A                                                                                            |
| Standards & Certifications | <u>CSA Certified File No. LR34493, UL Listed File No. E110286, ISO 9001:2015</u><br>Registered |