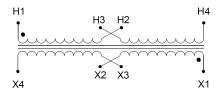

### **SCHEMATIC/DIAGRAM AND DIMENSION PICTURES**

Single Phase Control Transformer with a capacity of 500VA, transforming 240/480 Volts to 12/24 Volts

#### PRODUCT SPECIFICATIONS

| PRODUCT SPECIFICATIONS     |                                                                                       |
|----------------------------|---------------------------------------------------------------------------------------|
| Weight                     | 14 lbs                                                                                |
| Phases                     | 1                                                                                     |
| Connection                 | 1Ph-CT-DD-SD                                                                          |
| Primary Voltage            | 240/480                                                                               |
| Primary Max Current        | 2.08A                                                                                 |
| Primary Markings           | H1-H2-H3-H4                                                                           |
| Primary Terminals          | <u>Terminals</u>                                                                      |
| Secondary Voltage          | 12/24                                                                                 |
| Secondary Max Current      | 41.67A                                                                                |
| Secondary Markings         | <u>X1-X2-X3-X4</u>                                                                    |
| Secondary Terminals        | <u>Terminals</u>                                                                      |
| Primary Taps               | N/A                                                                                   |
| Conductor Material         | Copper                                                                                |
| Temperatue Rise            | 115°C                                                                                 |
| Insuation Class            | 180°C (Class F)                                                                       |
| BIL (Insulation) Level     | <u>10kV</u>                                                                           |
| Efficiency (@35% Load) %   | N/A                                                                                   |
| Impedance Range            | <u>5.0 - 7.0%</u>                                                                     |
| Sound (db)                 | 40                                                                                    |
| Enclosure Type             | Core & Coil                                                                           |
| Enclosure Size             | See Core & Coil Chart                                                                 |
| Finish/Colour              | N/A                                                                                   |
| Standards & Certifications | CSA Certified File No. LR34493, UL Listed File No. E110286, ISO 9001:2015  Registered |