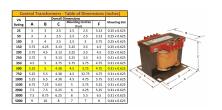

### **SCHEMATIC/DIAGRAM AND DIMENSION PICTURES**

Single Phase Control Transformer with a capacity of 500VA, transforming 240/480 Volts to 12/24 Volts