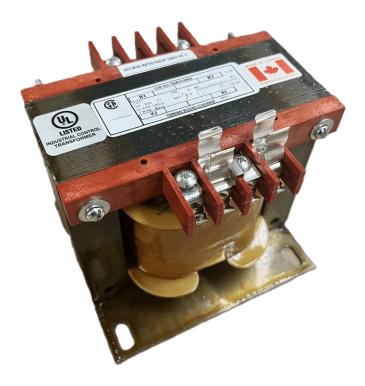

# 500VA 240/480 VOLTS TO 12/24 VOLTS SINGLE PHASE CONTROL TRANSFORMER

\$294.84 CAD

Single Phase Control Transformer with a capacity of 500VA, transforming 240/480 Volts to 12/24 Volts

SKU: CS500L-Z

**Categories:** Control Transformers

### **SCHEMATIC/DIAGRAM AND DIMENSION PICTURES**

Single Phase Control Transformer with a capacity of 500VA, transforming 240/480 Volts to 12/24 Volts