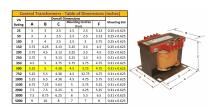

#### **SCHEMATIC/DIAGRAM AND DIMENSION PICTURES**

Single Phase Control Transformer with a capacity of 500VA, transforming 240/480 Volts to 12/24 Volts