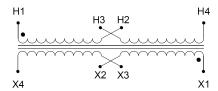

#### **SCHEMATIC/DIAGRAM AND DIMENSION PICTURES**

Single Phase Control Transformer with a capacity of 500VA, transforming 240/480 Volts to 12/24 Volts

## **PRODUCT SPECIFICATIONS**

| PRODUCT SPECIFICATIONS     |                                                                                      |
|----------------------------|--------------------------------------------------------------------------------------|
| Weight                     | 14 lbs                                                                               |
| Phases                     | 1                                                                                    |
| Connection                 | 1Ph-CT-DD-SD                                                                         |
| Primary Voltage            | 240/480                                                                              |
| Primary Max Current        | 2.08A                                                                                |
| Primary Markings           | H1-H2-H3-H4                                                                          |
| Primary Terminals          | <u>Terminals</u>                                                                     |
| Secondary Voltage          | 12/24                                                                                |
| Secondary Max Current      | 41.67A                                                                               |
| Secondary Markings         | <u>X1-X2-X3-X4</u>                                                                   |
| Secondary Terminals        | <u>Terminals</u>                                                                     |
| Primary Taps               | N/A                                                                                  |
| Conductor Material         | Copper                                                                               |
| Temperatue Rise            | <u>115°C</u>                                                                         |
| Insuation Class            | 180°C (Class F)                                                                      |
| BIL (Insulation) Level     | <u>10kV</u>                                                                          |
| Efficiency (@35% Load) %   | N/A                                                                                  |
| Impedance Range            | <u>5.0 - 7.0%</u>                                                                    |
| Sound (db)                 | 40                                                                                   |
| Enclosure Type             | Core & Coil                                                                          |
| Enclosure Size             | See Core & Coil Chart                                                                |
| Finish/Colour              | N/A                                                                                  |
| Standards & Certifications | CSA Certified File No. LR34493, UL Listed File No. E110286, ISO 9001:2015 Registered |