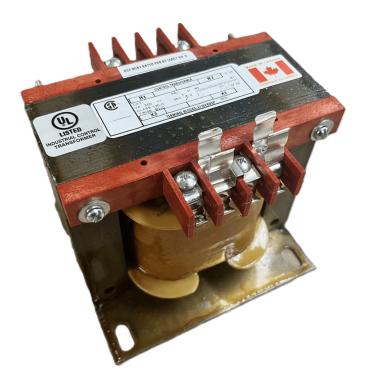

# 500VA 240/480 VOLTS TO 12/24 VOLTS SINGLE PHASE CONTROL TRANSFORMER

\$294.84 CAD

Single Phase Control Transformer with a capacity of 500VA, transforming 240/480 Volts to 12/24 Volts

SKU: CS500L-Z

**Categories:** Control Transformers

#### **SCHEMATIC/DIAGRAM AND DIMENSION PICTURES**

Single Phase Control Transformer with a capacity of 500VA, transforming 240/480 Volts to 12/24 Volts