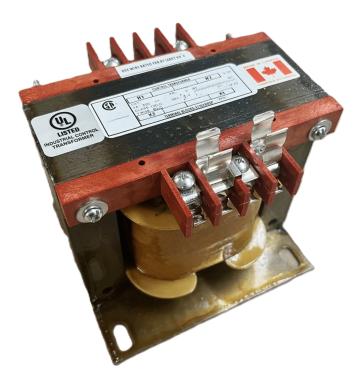

### 500VA 120/240 VOLTS TO 240/480 VOLTS SINGLE PHASE CONTROL TRANSFORMER

## 500VA 120/240 VOLTS TO 240/480 VOLTS SINGLE PHASE CONTROL TRANSFORMER

\$327.60 CAD

Single Phase Control Transformer with a capacity of 500VA, transforming 120/240 Volts to 240/480 Volts

**SKU:** CS500K-L

# 500VA 120/240 VOLTS TO 240/480 VOLTS SINGLE PHASE CONTROL TRANSFORMER