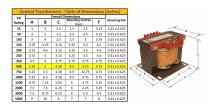

#### SCHEMATIC/DIAGRAM AND DIMENSION PICTURES

Single Phase Control Transformer with a capacity of 500VA, transforming 120/240 Volts to 240/480 Volts