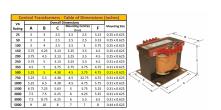

#### SCHEMATIC/DIAGRAM AND DIMENSION PICTURES

Single Phase Control Transformer with a capacity of 500VA, transforming 120/240 Volts to 240/480 Volts

### **PRODUCT SPECIFICATIONS**

| Weight                     | 40 lbs                                                                               |
|----------------------------|--------------------------------------------------------------------------------------|
| Phases                     | 1                                                                                    |
| Connection                 | 1Ph-CT-DD-SU                                                                         |
| Primary Voltage            | 120/240                                                                              |
| Primary Max Current        | 4.17A                                                                                |
| Primary Markings           | <u>X1-X2-X3-X4</u>                                                                   |
| Primary Terminals          | <u>Terminals</u>                                                                     |
| Secondary Voltage          | 240/480                                                                              |
| Secondary Max Current      | 2.08A                                                                                |
| Secondary Markings         | <u>H1-H2-H3-H4</u>                                                                   |
| Secondary Terminals        | <u>Terminals</u>                                                                     |
| Primary Taps               | N/A                                                                                  |
| Conductor Material         | Copper                                                                               |
| Temperatue Rise            | <u>115°C</u>                                                                         |
| Insuation Class            | 180°C (Class F)                                                                      |
| BIL (Insulation) Level     | <u>10kV</u>                                                                          |
| Efficiency (@35% Load) %   | N/A                                                                                  |
| Impedance Range            | <u>5.0 - 7.0%</u>                                                                    |
| Sound (db)                 | 40                                                                                   |
| Enclosure Type             | Core & Coil                                                                          |
| Enclosure Size             | See Core & Coil Chart                                                                |
| Finish/Colour              | N/A                                                                                  |
| Standards & Certifications | CSA Certified File No. LR34493, UL Listed File No. E110286, ISO 9001:2015 Registered |