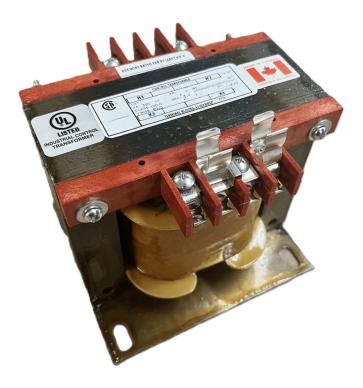

## 500VA 120/240 VOLTS TO 240/480 VOLTS SINGLE PHASE CONTROL TRANSFORMER

\$327.60 CAD

Single Phase Control Transformer with a capacity of 500VA, transforming 120/240 Volts to 240/480 Volts

**SKU:** CS500K-L

#### SCHEMATIC/DIAGRAM AND DIMENSION PICTURES

Single Phase Control Transformer with a capacity of 500VA, transforming 120/240 Volts to 240/480 Volts