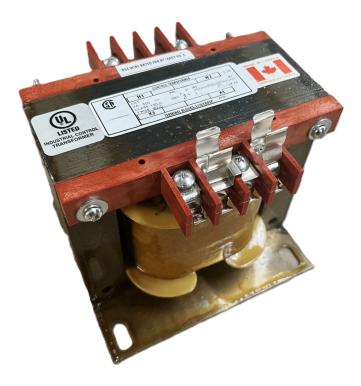

## 500VA 120/240 VOLTS TO 240/480 VOLTS SINGLE PHASE CONTROL TRANSFORMER

\$327.60 CAD

Single Phase Control Transformer with a capacity of 500VA, transforming 120/240 Volts to 240/480 Volts

**SKU:** CS500K-L

#### SCHEMATIC/DIAGRAM AND DIMENSION PICTURES

Single Phase Control Transformer with a capacity of 500VA, transforming 120/240 Volts to 240/480 Volts