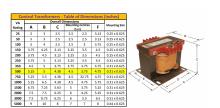

#### SCHEMATIC/DIAGRAM AND DIMENSION PICTURES

Single Phase Control Transformer with a capacity of 500VA, transforming 120/240 Volts to 240/480 Volts