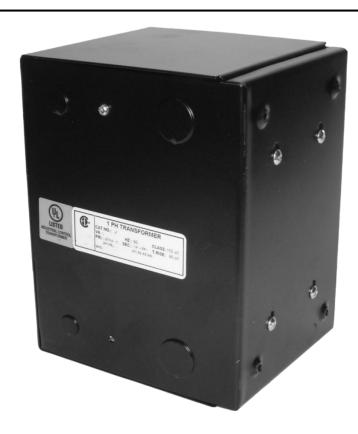

# 500VA 120/240 VOLTS TO 12/24 VOLTS SINGLE PHASE CONTROL TRANSFORMER

\$373.10 CAD

Single Phase Control Transformer with a capacity of 500VA, transforming 120/240 Volts to 12/24 Volts

SKU: CE500K-Z

**Categories:** Control Transformers

Single Phase Control Transformer with a capacity of 500VA, transforming 120/240 Volts to 12/24 Volts

## **PRODUCT SPECIFICATIONS**

| Weight                     | 5 lbs                                                                                |  |  |
|----------------------------|--------------------------------------------------------------------------------------|--|--|
| Phases                     | 1                                                                                    |  |  |
| Connection                 | 1Ph-CT-DD-SD                                                                         |  |  |
| Primary Voltage            | 120/240                                                                              |  |  |
| Primary Max Current        | 4.17A                                                                                |  |  |
| Primary Markings           | <u>H1-H2-H3-H4</u>                                                                   |  |  |
| Primary Terminals          | Leads                                                                                |  |  |
| Secondary Voltage          | 12/24                                                                                |  |  |
| Secondary Max Current      | 41.67A                                                                               |  |  |
| Secondary Markings         | <u>X1-X2-X3-X4</u>                                                                   |  |  |
| Secondary Terminals        | Leads                                                                                |  |  |
| Primary Taps               | N/A                                                                                  |  |  |
| Conductor Material         | Copper                                                                               |  |  |
| Temperatue Rise            | 115°C                                                                                |  |  |
| Insuation Class            | 180°C (Class F)                                                                      |  |  |
| BIL (Insulation) Level     | <u>10kV</u>                                                                          |  |  |
| Efficiency (@35% Load) %   | N/A                                                                                  |  |  |
| Impedance Range            | <u>5.0 - 7.0%</u>                                                                    |  |  |
| Sound (db)                 | 40                                                                                   |  |  |
| Enclosure Type             | Type-1 Indoor                                                                        |  |  |
| Enclosure Size             | See Enclosure Chart                                                                  |  |  |
| Finish/Colour              | Semigloss - Black                                                                    |  |  |
| Standards & Certifications | CSA Certified File No. LR34493, UL Listed File No. E110286, ISO 9001:2015 Registered |  |  |