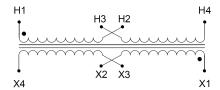

#### **SCHEMATIC/DIAGRAM AND DIMENSION PICTURES**

|              | ransforme |       | all Dimer | Dimension                    | (munes) |
|--------------|-----------|-------|-----------|------------------------------|---------|
| VA<br>Rating | А         | B     | C         | Mounting Dimensions<br>D x E |         |
| 25           | 3         | 6     | 3.5       | 1.375                        | 4.375   |
| 50           | 3         | 6     | 3.5       | 1.375                        | 4.375   |
| 100          | 3         | 6     | 3.5       | 1.375                        | 4.375   |
| 150          | 3.5       | 6.658 | 3.13      | 3.25                         | 5       |
| 200          | 3.5       | 6.658 | 3.13      | 3.25                         | 5       |
| 250          | 3.5       | 6.658 | 3.13      | 3.25                         | 5       |
| 350          | 4.125     | 6.5   | 3.75      | 3.75                         | 7.875   |
| 500          | 4.875     | 7     | 4.38      | 4.5                          | 5.5     |
| 750          | 4.875     | 7     | 4.38      | 4.5                          | 5.5     |
| 1000         | 4.875     | 7     | 4.38      | 4.5                          | 5.5     |
| 1500         | 5.625     | 9     | 5.63      | 5                            | 7.25    |
| 2000         | 6.875     | 9.25  | 6.25      | 6                            | 8       |
| 3000         | 6.875     | 9.25  | 6.25      | 6                            | 8       |
| 5000         | 8         | 10.5  | 9.5       | 6                            | 9       |

## **PRODUCT SPECIFICATIONS**

| Weight                     | 5 lbs                                                                                |  |  |
|----------------------------|--------------------------------------------------------------------------------------|--|--|
| Phases                     | 1                                                                                    |  |  |
| Connection                 | 1Ph-CT-DD-SD                                                                         |  |  |
| Primary Voltage            | 120/240                                                                              |  |  |
| Primary Max Current        | 4.17A                                                                                |  |  |
| Primary Markings           | <u>H1-H2-H3-H4</u>                                                                   |  |  |
| Primary Terminals          | Leads                                                                                |  |  |
| Secondary Voltage          | 12/24                                                                                |  |  |
| Secondary Max Current      | 41.67A                                                                               |  |  |
| Secondary Markings         | <u>X1-X2-X3-X4</u>                                                                   |  |  |
| Secondary Terminals        | Leads                                                                                |  |  |
| Primary Taps               | N/A                                                                                  |  |  |
| Conductor Material         | Copper                                                                               |  |  |
| Temperatue Rise            | 115°C                                                                                |  |  |
| Insuation Class            | 180°C (Class F)                                                                      |  |  |
| BIL (Insulation) Level     | <u>10kV</u>                                                                          |  |  |
| Efficiency (@35% Load) %   | N/A                                                                                  |  |  |
| Impedance Range            | <u>5.0 - 7.0%</u>                                                                    |  |  |
| Sound (db)                 | 40                                                                                   |  |  |
| Enclosure Type             | Type-1 Indoor                                                                        |  |  |
| Enclosure Size             | See Enclosure Chart                                                                  |  |  |
| Finish/Colour              | Semigloss - Black                                                                    |  |  |
| Standards & Certifications | CSA Certified File No. LR34493, UL Listed File No. E110286, ISO 9001:2015 Registered |  |  |