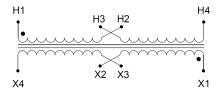

## **PRODUCT SPECIFICATIONS**

| Weight                     | 5 lbs                                                                                |  |  |
|----------------------------|--------------------------------------------------------------------------------------|--|--|
| Phases                     | 1                                                                                    |  |  |
| Connection                 | 1Ph-CT-DD-SD                                                                         |  |  |
| Primary Voltage            | 120/240                                                                              |  |  |
| Primary Max Current        | 4.17A                                                                                |  |  |
| Primary Markings           | <u>H1-H2-H3-H4</u>                                                                   |  |  |
| Primary Terminals          | Leads                                                                                |  |  |
| Secondary Voltage          | 12/24                                                                                |  |  |
| Secondary Max Current      | 41.67A                                                                               |  |  |
| Secondary Markings         | <u>X1-X2-X3-X4</u>                                                                   |  |  |
| Secondary Terminals        | Leads                                                                                |  |  |
| Primary Taps               | N/A                                                                                  |  |  |
| Conductor Material         | Copper                                                                               |  |  |
| Temperatue Rise            | <u>115°C</u>                                                                         |  |  |
| Insuation Class            | 180°C (Class F)                                                                      |  |  |
| BIL (Insulation) Level     | <u>10kV</u>                                                                          |  |  |
| Efficiency (@35% Load) %   | N/A                                                                                  |  |  |
| Impedance Range            | <u>5.0 - 7.0%</u>                                                                    |  |  |
| Sound (db)                 | 40                                                                                   |  |  |
| Enclosure Type             | Type-1 Indoor                                                                        |  |  |
| Enclosure Size             | See Enclosure Chart                                                                  |  |  |
| Finish/Colour              | Semigloss - Black                                                                    |  |  |
| Standards & Certifications | CSA Certified File No. LR34493, UL Listed File No. E110286, ISO 9001:2015 Registered |  |  |