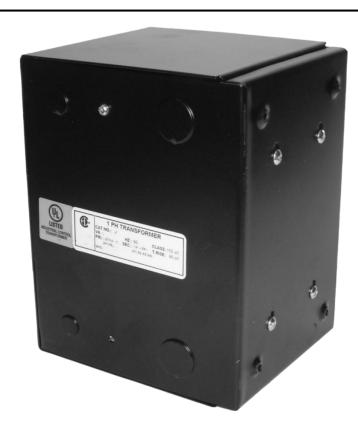

# 500VA 120/240 VOLTS TO 12/24 VOLTS SINGLE PHASE CONTROL TRANSFORMER

\$373.10 CAD

Single Phase Control Transformer with a capacity of 500VA, transforming 120/240 Volts to 12/24 Volts

SKU: CE500K-Z

**Categories:** Control Transformers

Single Phase Control Transformer with a capacity of 500VA, transforming 120/240 Volts to 12/24 Volts

## **PRODUCT SPECIFICATIONS**

| Weight                     | 5 lbs                                                                                |  |  |
|----------------------------|--------------------------------------------------------------------------------------|--|--|
| Phases                     | 1                                                                                    |  |  |
| Connection                 | 1Ph-CT-DD-SD                                                                         |  |  |
| Primary Voltage            | 120/240                                                                              |  |  |
| Primary Max Current        | 4.17A                                                                                |  |  |
| Primary Markings           | <u>H1-H2-H3-H4</u>                                                                   |  |  |
| Primary Terminals          | Leads                                                                                |  |  |
| Secondary Voltage          | 12/24                                                                                |  |  |
| Secondary Max Current      | 41.67A                                                                               |  |  |
| Secondary Markings         | <u>X1-X2-X3-X4</u>                                                                   |  |  |
| Secondary Terminals        | Leads                                                                                |  |  |
| Primary Taps               | N/A                                                                                  |  |  |
| Conductor Material         | Copper                                                                               |  |  |
| Temperatue Rise            | <u>115°C</u>                                                                         |  |  |
| Insuation Class            | 180°C (Class F)                                                                      |  |  |
| BIL (Insulation) Level     | <u>10kV</u>                                                                          |  |  |
| Efficiency (@35% Load) %   | N/A                                                                                  |  |  |
| Impedance Range            | <u>5.0 - 7.0%</u>                                                                    |  |  |
| Sound (db)                 | 40                                                                                   |  |  |
| Enclosure Type             | Type-1 Indoor                                                                        |  |  |
| Enclosure Size             | See Enclosure Chart                                                                  |  |  |
| Finish/Colour              | Semigloss - Black                                                                    |  |  |
| Standards & Certifications | CSA Certified File No. LR34493, UL Listed File No. E110286, ISO 9001:2015 Registered |  |  |