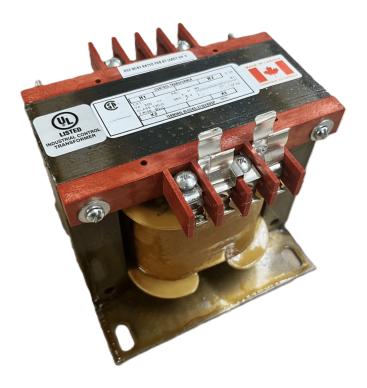

# 500VA 120/240 VOLTS TO 12/24 VOLTS SINGLE PHASE CONTROL TRANSFORMER

\$327.60 CAD

Single Phase Control Transformer with a capacity of 500VA, transforming 120/240 Volts to 12/24 Volts

**SKU:** CS500K-Z

**Categories:** Control Transformers

#### **SCHEMATIC/DIAGRAM AND DIMENSION PICTURES**

Single Phase Control Transformer with a capacity of 500VA, transforming 120/240 Volts to 12/24 Volts