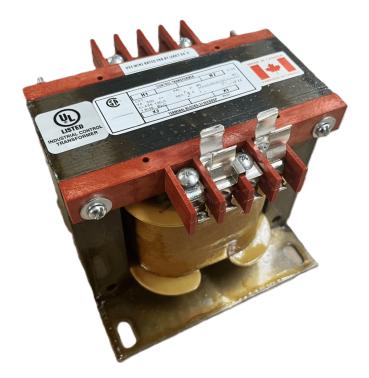

# \$327.60 CAD

Single Phase Control Transformer with a capacity of 500VA, transforming 120/240 Volts to 12/24 Volts

SKU: CS500K-Z Categories: <u>Control Transformers</u>

#### SCHEMATIC/DIAGRAM AND DIMENSION PICTURES

Single Phase Control Transformer with a capacity of 500VA, transforming 120/240 Volts to 12/24 Volts

**OFFICIAL QUOTE** 