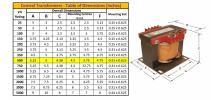

#### SCHEMATIC/DIAGRAM AND DIMENSION PICTURES

Single Phase Control Transformer with a capacity of 500VA, transforming 120/240 Volts to 12/24 Volts

**OFFICIAL QUOTE** 

#### **PRODUCT SPECIFICATIONS**

| Weight                     | 40 lbs                                                                                                |
|----------------------------|-------------------------------------------------------------------------------------------------------|
| Phases                     | 1                                                                                                     |
| Connection                 | <u>1Ph-CT-DD-SD</u>                                                                                   |
| Primary Voltage            | <u>120/240</u>                                                                                        |
| Primary Max Current        | <u>4.17A</u>                                                                                          |
| Primary Markings           | <u>H1-H2-H3-H4</u>                                                                                    |
| Primary Terminals          | <u>Terminals</u>                                                                                      |
| Secondary Voltage          | <u>12/24</u>                                                                                          |
| Secondary Max Current      | <u>41.67A</u>                                                                                         |
| Secondary Markings         | <u>X1-X2-X3-X4</u>                                                                                    |
| Secondary Terminals        | <u>Terminals</u>                                                                                      |
| Primary Taps               | N/A                                                                                                   |
| Conductor Material         | <u>Copper</u>                                                                                         |
| Temperatue Rise            | <u>115°C</u>                                                                                          |
| Insuation Class            | <u>180°C (Class F)</u>                                                                                |
| BIL (Insulation) Level     | <u>10kV</u>                                                                                           |
| Efficiency (@35% Load) %   | <u>N/A</u>                                                                                            |
| Impedance Range            | <u>5.0 – 7.0%</u>                                                                                     |
| Sound (db)                 | <u>40</u>                                                                                             |
| Enclosure Type             | Core & Coil                                                                                           |
| Enclosure Size             | See Core & Coil Chart                                                                                 |
| Finish/Colour              | N/A                                                                                                   |
| Standards & Certifications | <u>CSA Certified File No. LR34493, UL Listed File No. E110286, ISO 9001:2015</u><br><u>Registered</u> |