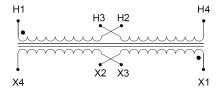

#### SCHEMATIC/DIAGRAM AND DIMENSION PICTURES

Single Phase Control Transformer with a capacity of 500VA, transforming 120/240 Volts to 12/24 Volts

**OFFICIAL QUOTE** 

#### **PRODUCT SPECIFICATIONS**

| Weight                     | 40 lbs                                                                                                |
|----------------------------|-------------------------------------------------------------------------------------------------------|
| Phases                     | 1                                                                                                     |
| Connection                 | <u>1Ph-CT-DD-SD</u>                                                                                   |
| Primary Voltage            | <u>120/240</u>                                                                                        |
| Primary Max Current        | <u>4.17A</u>                                                                                          |
| Primary Markings           | <u>H1-H2-H3-H4</u>                                                                                    |
| Primary Terminals          | <u>Terminals</u>                                                                                      |
| Secondary Voltage          | <u>12/24</u>                                                                                          |
| Secondary Max Current      | <u>41.67A</u>                                                                                         |
| Secondary Markings         | <u>X1-X2-X3-X4</u>                                                                                    |
| Secondary Terminals        | <u>Terminals</u>                                                                                      |
| Primary Taps               | N/A                                                                                                   |
| Conductor Material         | <u>Copper</u>                                                                                         |
| Temperatue Rise            | <u>115°C</u>                                                                                          |
| Insuation Class            | <u>180°C (Class F)</u>                                                                                |
| BIL (Insulation) Level     | <u>10kV</u>                                                                                           |
| Efficiency (@35% Load) %   | <u>N/A</u>                                                                                            |
| Impedance Range            | <u>5.0 – 7.0%</u>                                                                                     |
| Sound (db)                 | <u>40</u>                                                                                             |
| Enclosure Type             | Core & Coil                                                                                           |
| Enclosure Size             | See Core & Coil Chart                                                                                 |
| Finish/Colour              | N/A                                                                                                   |
| Standards & Certifications | <u>CSA Certified File No. LR34493, UL Listed File No. E110286, ISO 9001:2015</u><br><u>Registered</u> |