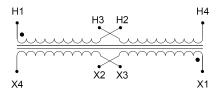

#### **SCHEMATIC/DIAGRAM AND DIMENSION PICTURES**

Single Phase Control Transformer with a capacity of 500VA, transforming 120/240 Volts to 12/24 Volts

## **PRODUCT SPECIFICATIONS**

| Weight                     | 40 lbs                                                                               |
|----------------------------|--------------------------------------------------------------------------------------|
| Phases                     | 1                                                                                    |
| Connection                 | 1Ph-CT-DD-SD                                                                         |
| Primary Voltage            | 120/240                                                                              |
| Primary Max Current        | 4.17A                                                                                |
| Primary Markings           | H1-H2-H3-H4                                                                          |
| Primary Terminals          | <u>Terminals</u>                                                                     |
| Secondary Voltage          | 12/24                                                                                |
| Secondary Max Current      | 41.67A                                                                               |
| Secondary Markings         | <u>X1-X2-X3-X4</u>                                                                   |
| Secondary Terminals        | <u>Terminals</u>                                                                     |
| Primary Taps               | N/A                                                                                  |
| Conductor Material         | Copper                                                                               |
| Temperatue Rise            | <u>115°C</u>                                                                         |
| Insuation Class            | 180°C (Class F)                                                                      |
| BIL (Insulation) Level     | <u>10kV</u>                                                                          |
| Efficiency (@35% Load) %   | N/A                                                                                  |
| Impedance Range            | <u>5.0 - 7.0%</u>                                                                    |
| Sound (db)                 | 40                                                                                   |
| Enclosure Type             | Core & Coil                                                                          |
| Enclosure Size             | See Core & Coil Chart                                                                |
| Finish/Colour              | N/A                                                                                  |
| Standards & Certifications | CSA Certified File No. LR34493, UL Listed File No. E110286, ISO 9001:2015 Registered |