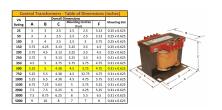

#### **SCHEMATIC/DIAGRAM AND DIMENSION PICTURES**

Single Phase Control Transformer with a capacity of 500VA, transforming 120/240 Volts to 12/24 Volts