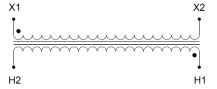

#### SCHEMATIC/DIAGRAM AND DIMENSION PICTURES

Single Phase Control Transformer with a capacity of 5000VA, transforming 600 Volts to 120 Volts

### **PRODUCT SPECIFICATIONS**

| Weight                     | 110 lbs                                                                              |
|----------------------------|--------------------------------------------------------------------------------------|
| Phases                     | 1                                                                                    |
| Connection                 | 1Ph-CT-SS-SU                                                                         |
| Primary Voltage            | 600                                                                                  |
| Primary Max Current        | 8.33A                                                                                |
| Primary Markings           | <u>H1-H2</u>                                                                         |
| Primary Terminals          | Leads                                                                                |
| Secondary Voltage          | 120                                                                                  |
| Secondary Max Current      | 41.67A                                                                               |
| Secondary Markings         | <u>X1-X2</u>                                                                         |
| Secondary Terminals        | <u>Leads</u>                                                                         |
| Primary Taps               | N/A                                                                                  |
| Conductor Material         | Copper                                                                               |
| Temperatue Rise            | <u>115°C</u>                                                                         |
| Insuation Class            | 180°C (Class F)                                                                      |
| BIL (Insulation) Level     | <u>10kV</u>                                                                          |
| Efficiency (@35% Load) %   | N/A                                                                                  |
| Impedance Range            | 5.0 - 7.0%                                                                           |
| Sound (db)                 | 40                                                                                   |
| Enclosure Type             | Type-1 Indoor                                                                        |
| Enclosure Size             | See Enclosure Chart                                                                  |
| Finish/Colour              | Semigloss - Black                                                                    |
| Standards & Certifications | CSA Certified File No. LR34493, UL Listed File No. E110286, ISO 9001:2015 Registered |