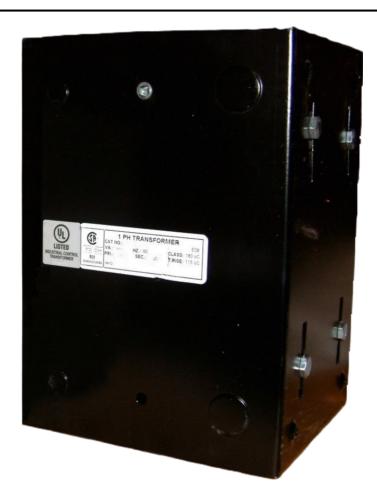

# 5000VA 600 VOLTS TO 120 VOLTS SINGLE PHASE CONTROL TRANSFORMER

\$1,801.80 CAD

Single Phase Control Transformer with a capacity of 5000VA, transforming 600 Volts to 120 Volts

**SKU:** CE5000J-A

**Categories:** Control Transformers

### **PRODUCT SPECIFICATIONS**

| Weight                     | 110 lbs                                                                              |
|----------------------------|--------------------------------------------------------------------------------------|
| Phases                     | 1                                                                                    |
| Connection                 | 1Ph-CT-SS-SU                                                                         |
| Primary Voltage            | 600                                                                                  |
| Primary Max Current        | 8.33A                                                                                |
| Primary Markings           | <u>H1-H2</u>                                                                         |
| Primary Terminals          | Leads                                                                                |
| Secondary Voltage          | 120                                                                                  |
| Secondary Max Current      | 41.67A                                                                               |
| Secondary Markings         | <u>X1-X2</u>                                                                         |
| Secondary Terminals        | <u>Leads</u>                                                                         |
| Primary Taps               | N/A                                                                                  |
| Conductor Material         | Copper                                                                               |
| Temperatue Rise            | <u>115°C</u>                                                                         |
| Insuation Class            | 180°C (Class F)                                                                      |
| BIL (Insulation) Level     | <u>10kV</u>                                                                          |
| Efficiency (@35% Load) %   | N/A                                                                                  |
| Impedance Range            | 5.0 - 7.0%                                                                           |
| Sound (db)                 | 40                                                                                   |
| Enclosure Type             | Type-1 Indoor                                                                        |
| Enclosure Size             | See Enclosure Chart                                                                  |
| Finish/Colour              | Semigloss - Black                                                                    |
| Standards & Certifications | CSA Certified File No. LR34493, UL Listed File No. E110286, ISO 9001:2015 Registered |