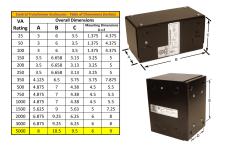

#### SCHEMATIC/DIAGRAM AND DIMENSION PICTURES

Single Phase Control Transformer with a capacity of 5000VA, transforming 600 Volts to 120 Volts

### **PRODUCT SPECIFICATIONS**

| Weight                     | 110 lbs                                                                              |
|----------------------------|--------------------------------------------------------------------------------------|
| Phases                     | 1                                                                                    |
| Connection                 | 1Ph-CT-SS-SU                                                                         |
| Primary Voltage            | 600                                                                                  |
| Primary Max Current        | 8.33A                                                                                |
| Primary Markings           | <u>H1-H2</u>                                                                         |
| Primary Terminals          | Leads                                                                                |
| Secondary Voltage          | 120                                                                                  |
| Secondary Max Current      | 41.67A                                                                               |
| Secondary Markings         | <u>X1-X2</u>                                                                         |
| Secondary Terminals        | <u>Leads</u>                                                                         |
| Primary Taps               | N/A                                                                                  |
| Conductor Material         | Copper                                                                               |
| Temperatue Rise            | <u>115°C</u>                                                                         |
| Insuation Class            | 180°C (Class F)                                                                      |
| BIL (Insulation) Level     | <u>10kV</u>                                                                          |
| Efficiency (@35% Load) %   | N/A                                                                                  |
| Impedance Range            | 5.0 - 7.0%                                                                           |
| Sound (db)                 | 40                                                                                   |
| Enclosure Type             | Type-1 Indoor                                                                        |
| Enclosure Size             | See Enclosure Chart                                                                  |
| Finish/Colour              | Semigloss - Black                                                                    |
| Standards & Certifications | CSA Certified File No. LR34493, UL Listed File No. E110286, ISO 9001:2015 Registered |