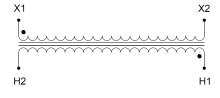

#### SCHEMATIC/DIAGRAM AND DIMENSION PICTURES

Single Phase Control Transformer with a capacity of 5000VA, transforming 600 Volts to 120 Volts

**OFFICIAL QUOTE** 

#### **PRODUCT SPECIFICATIONS**

| Weight                     | 110 lbs                                                                                               |
|----------------------------|-------------------------------------------------------------------------------------------------------|
| Phases                     | 1                                                                                                     |
| Connection                 | 1Ph-CT-SS-SU                                                                                          |
| Primary Voltage            | <u>600</u>                                                                                            |
| Primary Max Current        | <u>8.33A</u>                                                                                          |
| Primary Markings           | <u>H1-H2</u>                                                                                          |
| Primary Terminals          | <u>Leads</u>                                                                                          |
| Secondary Voltage          | <u>120</u>                                                                                            |
| Secondary Max Current      | <u>41.67A</u>                                                                                         |
| Secondary Markings         | <u>X1-X2</u>                                                                                          |
| Secondary Terminals        | <u>Leads</u>                                                                                          |
| Primary Taps               | N/A                                                                                                   |
| Conductor Material         | <u>Copper</u>                                                                                         |
| Temperatue Rise            | <u>115°C</u>                                                                                          |
| Insuation Class            | <u>180°C (Class F)</u>                                                                                |
| BIL (Insulation) Level     | <u>10kV</u>                                                                                           |
| Efficiency (@35% Load) %   | <u>N/A</u>                                                                                            |
| Impedance Range            | <u>5.0 – 7.0%</u>                                                                                     |
| Sound (db)                 | <u>40</u>                                                                                             |
| Enclosure Type             | <u>Type-1 Indoor</u>                                                                                  |
| Enclosure Size             | See Enclosure Chart                                                                                   |
| Finish/Colour              | <u>Semigloss – Black</u>                                                                              |
| Standards & Certifications | <u>CSA Certified File No. LR34493, UL Listed File No. E110286, ISO 9001:2015</u><br><u>Registered</u> |