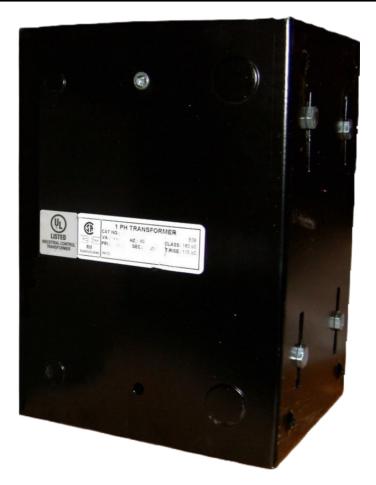

# \$1,801.80 CAD

Single Phase Control Transformer with a capacity of 5000VA, transforming 600 Volts to 120 Volts

SKU: CE5000J-A Categories: <u>Control Transformers</u>

#### SCHEMATIC/DIAGRAM AND DIMENSION PICTURES

Single Phase Control Transformer with a capacity of 5000VA, transforming 600 Volts to 120 Volts

**OFFICIAL QUOTE** 

#### **PRODUCT SPECIFICATIONS**

| Weight                     | 110 lbs                                                                                               |
|----------------------------|-------------------------------------------------------------------------------------------------------|
| Phases                     | 1                                                                                                     |
| Connection                 | 1Ph-CT-SS-SU                                                                                          |
| Primary Voltage            | <u>600</u>                                                                                            |
| Primary Max Current        | <u>8.33A</u>                                                                                          |
| Primary Markings           | <u>H1-H2</u>                                                                                          |
| Primary Terminals          | <u>Leads</u>                                                                                          |
| Secondary Voltage          | <u>120</u>                                                                                            |
| Secondary Max Current      | <u>41.67A</u>                                                                                         |
| Secondary Markings         | <u>X1-X2</u>                                                                                          |
| Secondary Terminals        | <u>Leads</u>                                                                                          |
| Primary Taps               | N/A                                                                                                   |
| Conductor Material         | <u>Copper</u>                                                                                         |
| Temperatue Rise            | <u>115°C</u>                                                                                          |
| Insuation Class            | <u>180°C (Class F)</u>                                                                                |
| BIL (Insulation) Level     | <u>10kV</u>                                                                                           |
| Efficiency (@35% Load) %   | <u>N/A</u>                                                                                            |
| Impedance Range            | <u>5.0 – 7.0%</u>                                                                                     |
| Sound (db)                 | <u>40</u>                                                                                             |
| Enclosure Type             | <u>Type-1 Indoor</u>                                                                                  |
| Enclosure Size             | See Enclosure Chart                                                                                   |
| Finish/Colour              | <u>Semigloss – Black</u>                                                                              |
| Standards & Certifications | <u>CSA Certified File No. LR34493, UL Listed File No. E110286, ISO 9001:2015</u><br><u>Registered</u> |