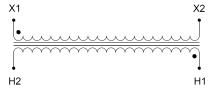

#### SCHEMATIC/DIAGRAM AND DIMENSION PICTURES

Single Phase Control Transformer with a capacity of 5000VA, transforming 600 Volts to 120 Volts

### **PRODUCT SPECIFICATIONS**

| PRODUCT SPECIFICATIONS     |                                                                                      |
|----------------------------|--------------------------------------------------------------------------------------|
| Weight                     | 110 lbs                                                                              |
| Phases                     | 1                                                                                    |
| Connection                 | 1Ph-CT-SS-SU                                                                         |
| Primary Voltage            | 600                                                                                  |
| Primary Max Current        | 8.33A                                                                                |
| Primary Markings           | <u>H1-H2</u>                                                                         |
| Primary Terminals          | Leads                                                                                |
| Secondary Voltage          | 120                                                                                  |
| Secondary Max Current      | 41.67A                                                                               |
| Secondary Markings         | <u>X1-X2</u>                                                                         |
| Secondary Terminals        | Leads                                                                                |
| Primary Taps               | N/A                                                                                  |
| Conductor Material         | Copper                                                                               |
| Temperatue Rise            | <u>115°C</u>                                                                         |
| Insuation Class            | 180°C (Class F)                                                                      |
| BIL (Insulation) Level     | 10kV                                                                                 |
| Efficiency (@35% Load) %   | N/A                                                                                  |
| Impedance Range            | 5.0 - 7.0%                                                                           |
| Sound (db)                 | 40                                                                                   |
| Enclosure Type             | Type-1 Indoor                                                                        |
| Enclosure Size             | See Enclosure Chart                                                                  |
| Finish/Colour              | Semigloss - Black                                                                    |
| Standards & Certifications | CSA Certified File No. LR34493, UL Listed File No. E110286, ISO 9001:2015 Registered |