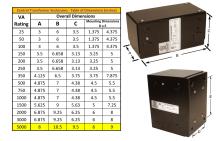

#### SCHEMATIC/DIAGRAM AND DIMENSION PICTURES

Single Phase Control Transformer with a capacity of 5000VA, transforming 600 Volts to 120 Volts

**OFFICIAL QUOTE** 

#### **PRODUCT SPECIFICATIONS**

| Weight                     | 110 lbs                                                                                               |
|----------------------------|-------------------------------------------------------------------------------------------------------|
| Phases                     | 1                                                                                                     |
| Connection                 | <u>1Ph-CT-SS-SU</u>                                                                                   |
| Primary Voltage            | <u>600</u>                                                                                            |
| Primary Max Current        | <u>8.33A</u>                                                                                          |
| Primary Markings           | <u>H1-H2</u>                                                                                          |
| Primary Terminals          | <u>Leads</u>                                                                                          |
| Secondary Voltage          | <u>120</u>                                                                                            |
| Secondary Max Current      | <u>41.67A</u>                                                                                         |
| Secondary Markings         | <u>X1-X2</u>                                                                                          |
| Secondary Terminals        | <u>Leads</u>                                                                                          |
| Primary Taps               | N/A                                                                                                   |
| Conductor Material         | <u>Copper</u>                                                                                         |
| Temperatue Rise            | <u>115°C</u>                                                                                          |
| Insuation Class            | <u>180°C (Class F)</u>                                                                                |
| BIL (Insulation) Level     | <u>10kV</u>                                                                                           |
| Efficiency (@35% Load) %   | <u>N/A</u>                                                                                            |
| Impedance Range            | <u>5.0 – 7.0%</u>                                                                                     |
| Sound (db)                 | <u>40</u>                                                                                             |
| Enclosure Type             | Type-1 Indoor                                                                                         |
| Enclosure Size             | See Enclosure Chart                                                                                   |
| Finish/Colour              | <u>Semigloss – Black</u>                                                                              |
| Standards & Certifications | <u>CSA Certified File No. LR34493, UL Listed File No. E110286, ISO 9001:2015</u><br><u>Registered</u> |