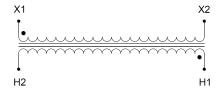

#### SCHEMATIC/DIAGRAM AND DIMENSION PICTURES

Single Phase Control Transformer with a capacity of 5000VA, transforming 600 Volts to 120 Volts

**OFFICIAL QUOTE** 

#### **PRODUCT SPECIFICATIONS**

| Weight                     | 110 lbs                                                                                               |
|----------------------------|-------------------------------------------------------------------------------------------------------|
| Phases                     | 1                                                                                                     |
| Connection                 | <u>1Ph-CT-SS-SU</u>                                                                                   |
| Primary Voltage            | <u>600</u>                                                                                            |
| Primary Max Current        | <u>8.33A</u>                                                                                          |
| Primary Markings           | <u>H1-H2</u>                                                                                          |
| Primary Terminals          | <u>Leads</u>                                                                                          |
| Secondary Voltage          | <u>120</u>                                                                                            |
| Secondary Max Current      | <u>41.67A</u>                                                                                         |
| Secondary Markings         | <u>X1-X2</u>                                                                                          |
| Secondary Terminals        | <u>Leads</u>                                                                                          |
| Primary Taps               | N/A                                                                                                   |
| Conductor Material         | <u>Copper</u>                                                                                         |
| Temperatue Rise            | <u>115°C</u>                                                                                          |
| Insuation Class            | <u>180°C (Class F)</u>                                                                                |
| BIL (Insulation) Level     | <u>10kV</u>                                                                                           |
| Efficiency (@35% Load) %   | <u>N/A</u>                                                                                            |
| Impedance Range            | <u>5.0 – 7.0%</u>                                                                                     |
| Sound (db)                 | <u>40</u>                                                                                             |
| Enclosure Type             | Type-1 Indoor                                                                                         |
| Enclosure Size             | See Enclosure Chart                                                                                   |
| Finish/Colour              | <u>Semigloss – Black</u>                                                                              |
| Standards & Certifications | <u>CSA Certified File No. LR34493, UL Listed File No. E110286, ISO 9001:2015</u><br><u>Registered</u> |