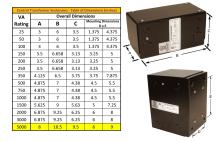

#### SCHEMATIC/DIAGRAM AND DIMENSION PICTURES

Single Phase Control Transformer with a capacity of 5000VA, transforming 600 Volts to 120 Volts

**OFFICIAL QUOTE** 