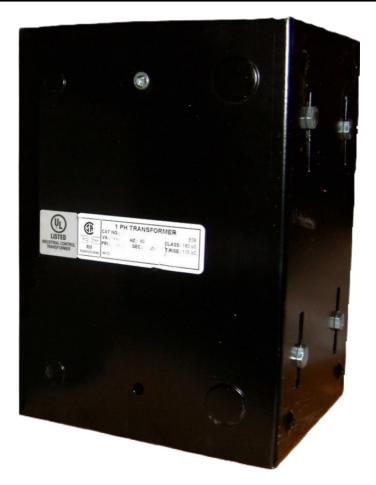

# \$1,801.80 CAD

Single Phase Control Transformer with a capacity of 5000VA, transforming 600 Volts to 120 Volts

SKU: CE5000J-A Categories: <u>Control Transformers</u>

#### SCHEMATIC/DIAGRAM AND DIMENSION PICTURES

Single Phase Control Transformer with a capacity of 5000VA, transforming 600 Volts to 120 Volts

**OFFICIAL QUOTE** 

#### 5000VA 600 VOLTS TO 120 VOLTS SINGLE PHASE CONTROL TRANSFORMER