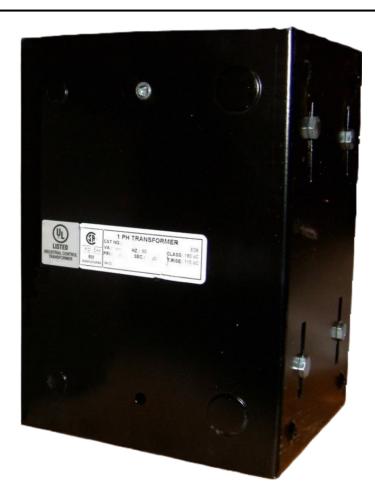

# 5000VA 600 VOLTS TO 120 VOLTS SINGLE PHASE CONTROL TRANSFORMER

\$1,801.80 CAD

Single Phase Control Transformer with a capacity of 5000VA, transforming 600 Volts to 120 Volts

SKU: CE5000J-A

**Categories:** Control Transformers

#### SCHEMATIC/DIAGRAM AND DIMENSION PICTURES

Single Phase Control Transformer with a capacity of 5000VA, transforming 600 Volts to 120 Volts