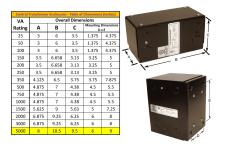

#### SCHEMATIC/DIAGRAM AND DIMENSION PICTURES

Single Phase Control Transformer with a capacity of 5000VA, transforming 600 Volts to 120 Volts

### **PRODUCT SPECIFICATIONS**

| PRODUCT SPECIFICATIONS     |                                                                                      |
|----------------------------|--------------------------------------------------------------------------------------|
| Weight                     | 110 lbs                                                                              |
| Phases                     | 1                                                                                    |
| Connection                 | 1Ph-CT-SS-SU                                                                         |
| Primary Voltage            | 600                                                                                  |
| Primary Max Current        | 8.33A                                                                                |
| Primary Markings           | <u>H1-H2</u>                                                                         |
| Primary Terminals          | Leads                                                                                |
| Secondary Voltage          | 120                                                                                  |
| Secondary Max Current      | 41.67A                                                                               |
| Secondary Markings         | <u>X1-X2</u>                                                                         |
| Secondary Terminals        | Leads                                                                                |
| Primary Taps               | N/A                                                                                  |
| Conductor Material         | Copper                                                                               |
| Temperatue Rise            | <u>115°C</u>                                                                         |
| Insuation Class            | 180°C (Class F)                                                                      |
| BIL (Insulation) Level     | 10kV                                                                                 |
| Efficiency (@35% Load) %   | N/A                                                                                  |
| Impedance Range            | 5.0 - 7.0%                                                                           |
| Sound (db)                 | 40                                                                                   |
| Enclosure Type             | Type-1 Indoor                                                                        |
| Enclosure Size             | See Enclosure Chart                                                                  |
| Finish/Colour              | Semigloss - Black                                                                    |
| Standards & Certifications | CSA Certified File No. LR34493, UL Listed File No. E110286, ISO 9001:2015 Registered |