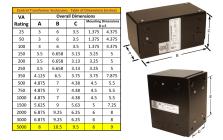

#### SCHEMATIC/DIAGRAM AND DIMENSION PICTURES

Single Phase Control Transformer with a capacity of 5000VA, transforming 600 Volts to 120 Volts

**OFFICIAL QUOTE** 