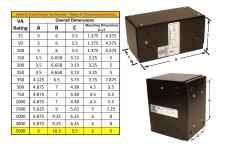

#### SCHEMATIC/DIAGRAM AND DIMENSION PICTURES

Single Phase Control Transformer with a capacity of 5000VA, transforming 600 Volts to 120 Volts