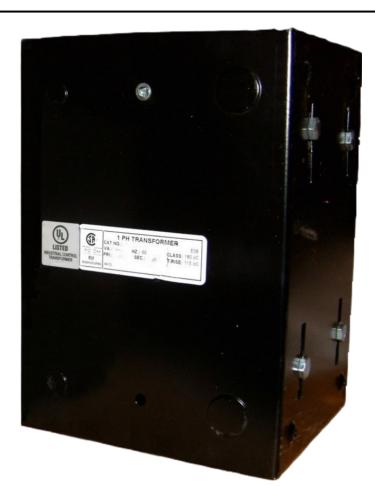

# 5000VA 600 VOLTS TO 120 VOLTS SINGLE PHASE CONTROL TRANSFORMER

\$1,801.80 CAD

Single Phase Control Transformer with a capacity of 5000VA, transforming 600 Volts to 120 Volts

SKU: CE5000J-A

**Categories:** Control Transformers

### **PRODUCT SPECIFICATIONS**

| PRODUCT SPECIFICATIONS     |                                                                                      |
|----------------------------|--------------------------------------------------------------------------------------|
| Weight                     | 110 lbs                                                                              |
| Phases                     | 1                                                                                    |
| Connection                 | 1Ph-CT-SS-SU                                                                         |
| Primary Voltage            | 600                                                                                  |
| Primary Max Current        | 8.33A                                                                                |
| Primary Markings           | <u>H1-H2</u>                                                                         |
| Primary Terminals          | Leads                                                                                |
| Secondary Voltage          | 120                                                                                  |
| Secondary Max Current      | 41.67A                                                                               |
| Secondary Markings         | <u>X1-X2</u>                                                                         |
| Secondary Terminals        | Leads                                                                                |
| Primary Taps               | N/A                                                                                  |
| Conductor Material         | Copper                                                                               |
| Temperatue Rise            | <u>115°C</u>                                                                         |
| Insuation Class            | 180°C (Class F)                                                                      |
| BIL (Insulation) Level     | 10kV                                                                                 |
| Efficiency (@35% Load) %   | N/A                                                                                  |
| Impedance Range            | 5.0 - 7.0%                                                                           |
| Sound (db)                 | 40                                                                                   |
| Enclosure Type             | Type-1 Indoor                                                                        |
| Enclosure Size             | See Enclosure Chart                                                                  |
| Finish/Colour              | Semigloss - Black                                                                    |
| Standards & Certifications | CSA Certified File No. LR34493, UL Listed File No. E110286, ISO 9001:2015 Registered |