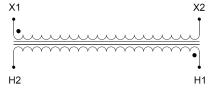

#### SCHEMATIC/DIAGRAM AND DIMENSION PICTURES

Single Phase Control Transformer with a capacity of 5000VA, transforming 600 Volts to 120 Volts

### **PRODUCT SPECIFICATIONS**

| PRODUCT SPECIFICATIONS     |                                                                                      |
|----------------------------|--------------------------------------------------------------------------------------|
| Weight                     | 110 lbs                                                                              |
| Phases                     | 1                                                                                    |
| Connection                 | 1Ph-CT-SS-SU                                                                         |
| Primary Voltage            | 600                                                                                  |
| Primary Max Current        | 8.33A                                                                                |
| Primary Markings           | <u>H1-H2</u>                                                                         |
| Primary Terminals          | Leads                                                                                |
| Secondary Voltage          | 120                                                                                  |
| Secondary Max Current      | 41.67A                                                                               |
| Secondary Markings         | <u>X1-X2</u>                                                                         |
| Secondary Terminals        | Leads                                                                                |
| Primary Taps               | N/A                                                                                  |
| Conductor Material         | Copper                                                                               |
| Temperatue Rise            | <u>115°C</u>                                                                         |
| Insuation Class            | 180°C (Class F)                                                                      |
| BIL (Insulation) Level     | 10kV                                                                                 |
| Efficiency (@35% Load) %   | N/A                                                                                  |
| Impedance Range            | 5.0 - 7.0%                                                                           |
| Sound (db)                 | 40                                                                                   |
| Enclosure Type             | Type-1 Indoor                                                                        |
| Enclosure Size             | See Enclosure Chart                                                                  |
| Finish/Colour              | Semigloss - Black                                                                    |
| Standards & Certifications | CSA Certified File No. LR34493, UL Listed File No. E110286, ISO 9001:2015 Registered |