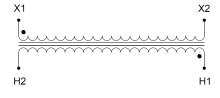

#### SCHEMATIC/DIAGRAM AND DIMENSION PICTURES

Single Phase Control Transformer with a capacity of 5000VA, transforming 600 Volts to 120 Volts

**OFFICIAL QUOTE** 

#### **PRODUCT SPECIFICATIONS**

| Weight                     | 110 lbs                                                                                               |
|----------------------------|-------------------------------------------------------------------------------------------------------|
| Phases                     | 1                                                                                                     |
| Connection                 | <u>1Ph-CT-SS-SU</u>                                                                                   |
| Primary Voltage            | <u>600</u>                                                                                            |
| Primary Max Current        | <u>8.33A</u>                                                                                          |
| Primary Markings           | <u>H1-H2</u>                                                                                          |
| Primary Terminals          | <u>Leads</u>                                                                                          |
| Secondary Voltage          | <u>120</u>                                                                                            |
| Secondary Max Current      | <u>41.67A</u>                                                                                         |
| Secondary Markings         | <u>X1-X2</u>                                                                                          |
| Secondary Terminals        | <u>Leads</u>                                                                                          |
| Primary Taps               | N/A                                                                                                   |
| Conductor Material         | <u>Copper</u>                                                                                         |
| Temperatue Rise            | <u>115°C</u>                                                                                          |
| Insuation Class            | <u>180°C (Class F)</u>                                                                                |
| BIL (Insulation) Level     | <u>10kV</u>                                                                                           |
| Efficiency (@35% Load) %   | <u>N/A</u>                                                                                            |
| Impedance Range            | <u>5.0 – 7.0%</u>                                                                                     |
| Sound (db)                 | <u>40</u>                                                                                             |
| Enclosure Type             | Type-1 Indoor                                                                                         |
| Enclosure Size             | See Enclosure Chart                                                                                   |
| Finish/Colour              | <u>Semigloss – Black</u>                                                                              |
| Standards & Certifications | <u>CSA Certified File No. LR34493, UL Listed File No. E110286, ISO 9001:2015</u><br><u>Registered</u> |