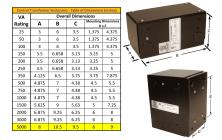

#### SCHEMATIC/DIAGRAM AND DIMENSION PICTURES

Single Phase Control Transformer with a capacity of 5000VA, transforming 600 Volts to 120 Volts

**OFFICIAL QUOTE** 