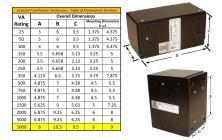

#### SCHEMATIC/DIAGRAM AND DIMENSION PICTURES

Single Phase Control Transformer with a capacity of 5000VA, transforming 600 Volts to 120 Volts

**OFFICIAL QUOTE** 

#### **PRODUCT SPECIFICATIONS**

| Weight                     | 110 lbs                                                                                               |
|----------------------------|-------------------------------------------------------------------------------------------------------|
| Phases                     | 1                                                                                                     |
| Connection                 | 1Ph-CT-SS-SU                                                                                          |
| Primary Voltage            | <u>600</u>                                                                                            |
| Primary Max Current        | <u>8.33A</u>                                                                                          |
| Primary Markings           | <u>H1-H2</u>                                                                                          |
| Primary Terminals          | <u>Leads</u>                                                                                          |
| Secondary Voltage          | 120                                                                                                   |
| Secondary Max Current      | <u>41.67A</u>                                                                                         |
| Secondary Markings         | <u>X1-X2</u>                                                                                          |
| Secondary Terminals        | <u>Leads</u>                                                                                          |
| Primary Taps               | N/A                                                                                                   |
| Conductor Material         | <u>Copper</u>                                                                                         |
| Temperatue Rise            | <u>115°C</u>                                                                                          |
| Insuation Class            | <u>180°C (Class F)</u>                                                                                |
| BIL (Insulation) Level     | <u>10kV</u>                                                                                           |
| Efficiency (@35% Load) %   | <u>N/A</u>                                                                                            |
| Impedance Range            | <u>5.0 – 7.0%</u>                                                                                     |
| Sound (db)                 | <u>40</u>                                                                                             |
| Enclosure Type             | <u>Type-1 Indoor</u>                                                                                  |
| Enclosure Size             | See Enclosure Chart                                                                                   |
| Finish/Colour              | <u>Semigloss – Black</u>                                                                              |
| Standards & Certifications | <u>CSA Certified File No. LR34493, UL Listed File No. E110286, ISO 9001:2015</u><br><u>Registered</u> |