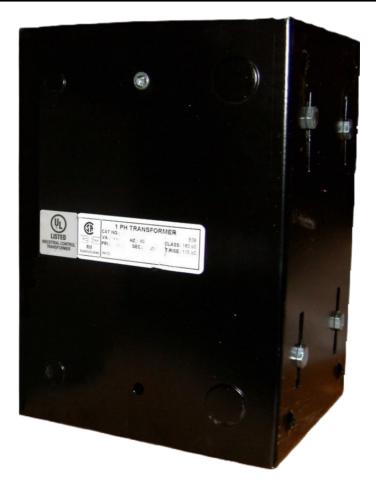

# \$1,801.80 CAD

Single Phase Control Transformer with a capacity of 5000VA, transforming 600 Volts to 120 Volts

SKU: CE5000J-A Categories: <u>Control Transformers</u>

#### SCHEMATIC/DIAGRAM AND DIMENSION PICTURES

Single Phase Control Transformer with a capacity of 5000VA, transforming 600 Volts to 120 Volts

**OFFICIAL QUOTE** 