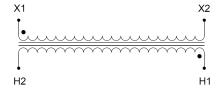

#### SCHEMATIC/DIAGRAM AND DIMENSION PICTURES

Single Phase Control Transformer with a capacity of 5000VA, transforming 600 Volts to 120 Volts

**OFFICIAL QUOTE** 

#### **PRODUCT SPECIFICATIONS**

| Weight                     | 110 lbs                                                                                               |
|----------------------------|-------------------------------------------------------------------------------------------------------|
| Phases                     | 1                                                                                                     |
| Connection                 | 1Ph-CT-SS-SU                                                                                          |
| Primary Voltage            | <u>600</u>                                                                                            |
| Primary Max Current        | <u>8.33A</u>                                                                                          |
| Primary Markings           | <u>H1-H2</u>                                                                                          |
| Primary Terminals          | <u>Leads</u>                                                                                          |
| Secondary Voltage          | 120                                                                                                   |
| Secondary Max Current      | <u>41.67A</u>                                                                                         |
| Secondary Markings         | <u>X1-X2</u>                                                                                          |
| Secondary Terminals        | <u>Leads</u>                                                                                          |
| Primary Taps               | N/A                                                                                                   |
| Conductor Material         | <u>Copper</u>                                                                                         |
| Temperatue Rise            | <u>115°C</u>                                                                                          |
| Insuation Class            | <u>180°C (Class F)</u>                                                                                |
| BIL (Insulation) Level     | <u>10kV</u>                                                                                           |
| Efficiency (@35% Load) %   | <u>N/A</u>                                                                                            |
| Impedance Range            | <u>5.0 – 7.0%</u>                                                                                     |
| Sound (db)                 | <u>40</u>                                                                                             |
| Enclosure Type             | <u>Type-1 Indoor</u>                                                                                  |
| Enclosure Size             | See Enclosure Chart                                                                                   |
| Finish/Colour              | <u>Semigloss – Black</u>                                                                              |
| Standards & Certifications | <u>CSA Certified File No. LR34493, UL Listed File No. E110286, ISO 9001:2015</u><br><u>Registered</u> |