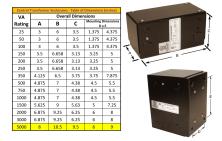

#### SCHEMATIC/DIAGRAM AND DIMENSION PICTURES

Single Phase Control Transformer with a capacity of 5000VA, transforming 600 Volts to 120 Volts

**OFFICIAL QUOTE** 

#### **PRODUCT SPECIFICATIONS**

| Weight                     | 110 lbs                                                                                               |
|----------------------------|-------------------------------------------------------------------------------------------------------|
| Phases                     | 1                                                                                                     |
| Connection                 | 1Ph-CT-SS-SU                                                                                          |
| Primary Voltage            | <u>600</u>                                                                                            |
| Primary Max Current        | <u>8.33A</u>                                                                                          |
| Primary Markings           | <u>H1-H2</u>                                                                                          |
| Primary Terminals          | <u>Leads</u>                                                                                          |
| Secondary Voltage          | 120                                                                                                   |
| Secondary Max Current      | <u>41.67A</u>                                                                                         |
| Secondary Markings         | <u>X1-X2</u>                                                                                          |
| Secondary Terminals        | <u>Leads</u>                                                                                          |
| Primary Taps               | N/A                                                                                                   |
| Conductor Material         | <u>Copper</u>                                                                                         |
| Temperatue Rise            | <u>115°C</u>                                                                                          |
| Insuation Class            | <u>180°C (Class F)</u>                                                                                |
| BIL (Insulation) Level     | <u>10kV</u>                                                                                           |
| Efficiency (@35% Load) %   | <u>N/A</u>                                                                                            |
| Impedance Range            | <u>5.0 – 7.0%</u>                                                                                     |
| Sound (db)                 | <u>40</u>                                                                                             |
| Enclosure Type             | <u>Type-1 Indoor</u>                                                                                  |
| Enclosure Size             | See Enclosure Chart                                                                                   |
| Finish/Colour              | <u>Semigloss – Black</u>                                                                              |
| Standards & Certifications | <u>CSA Certified File No. LR34493, UL Listed File No. E110286, ISO 9001:2015</u><br><u>Registered</u> |