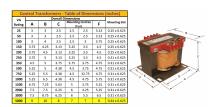

#### **SCHEMATIC/DIAGRAM AND DIMENSION PICTURES**

Single Phase Control Transformer with a capacity of 5000VA, transforming 600 Volts to 120 Volts

### **PRODUCT SPECIFICATIONS**

| PRODUCT SPECIFICATIONS     |                                                                                      |
|----------------------------|--------------------------------------------------------------------------------------|
| Weight                     | 110 lbs                                                                              |
| Phases                     | 1                                                                                    |
| Connection                 | 1Ph-CT-SS-SU                                                                         |
| Primary Voltage            | 600                                                                                  |
| Primary Max Current        | 8.33A                                                                                |
| Primary Markings           | <u>H1-H2</u>                                                                         |
| Primary Terminals          | <u>Terminals</u>                                                                     |
| Secondary Voltage          | 120                                                                                  |
| Secondary Max Current      | 41.67A                                                                               |
| Secondary Markings         | <u>X1-X2</u>                                                                         |
| Secondary Terminals        | <u>Terminals</u>                                                                     |
| Primary Taps               | N/A                                                                                  |
| Conductor Material         | Copper                                                                               |
| Temperatue Rise            | <u>115°C</u>                                                                         |
| Insuation Class            | 180°C (Class F)                                                                      |
| BIL (Insulation) Level     | <u>10kV</u>                                                                          |
| Efficiency (@35% Load) %   | N/A                                                                                  |
| Impedance Range            | 5.0 - 7.0%                                                                           |
| Sound (db)                 | 40                                                                                   |
| Enclosure Type             | Core & Coil                                                                          |
| Enclosure Size             | See Core & Coil Chart                                                                |
| Finish/Colour              | N/A                                                                                  |
| Standards & Certifications | CSA Certified File No. LR34493, UL Listed File No. E110286, ISO 9001:2015 Registered |