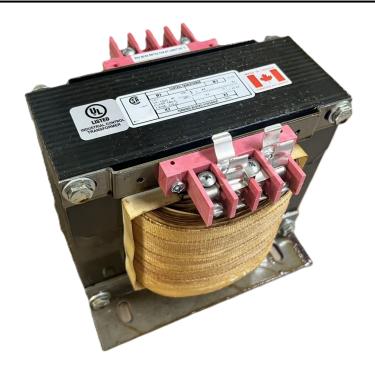

# 5000VA 600 VOLTS TO 120 VOLTS SINGLE PHASE CONTROL TRANSFORMER

\$1,729.00 CAD

Single Phase Control Transformer with a capacity of 5000VA, transforming 600 Volts to 120 Volts

**SKU:** CS5000J-A

**Categories:** Control Transformers

#### **SCHEMATIC/DIAGRAM AND DIMENSION PICTURES**

Single Phase Control Transformer with a capacity of 5000VA, transforming 600 Volts to 120 Volts