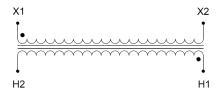

#### **SCHEMATIC/DIAGRAM AND DIMENSION PICTURES**

Single Phase Control Transformer with a capacity of 5000VA, transforming 600 Volts to 120 Volts

### **PRODUCT SPECIFICATIONS**

| PRODUCT SPECIFICATIONS     |                                                                                      |
|----------------------------|--------------------------------------------------------------------------------------|
| Weight                     | 110 lbs                                                                              |
| Phases                     | 1                                                                                    |
| Connection                 | 1Ph-CT-SS-SU                                                                         |
| Primary Voltage            | 600                                                                                  |
| Primary Max Current        | 8.33A                                                                                |
| Primary Markings           | <u>H1-H2</u>                                                                         |
| Primary Terminals          | <u>Terminals</u>                                                                     |
| Secondary Voltage          | 120                                                                                  |
| Secondary Max Current      | 41.67A                                                                               |
| Secondary Markings         | <u>X1-X2</u>                                                                         |
| Secondary Terminals        | <u>Terminals</u>                                                                     |
| Primary Taps               | N/A                                                                                  |
| Conductor Material         | Copper                                                                               |
| Temperatue Rise            | <u>115°C</u>                                                                         |
| Insuation Class            | 180°C (Class F)                                                                      |
| BIL (Insulation) Level     | <u>10kV</u>                                                                          |
| Efficiency (@35% Load) %   | N/A                                                                                  |
| Impedance Range            | 5.0 - 7.0%                                                                           |
| Sound (db)                 | 40                                                                                   |
| Enclosure Type             | Core & Coil                                                                          |
| Enclosure Size             | See Core & Coil Chart                                                                |
| Finish/Colour              | N/A                                                                                  |
| Standards & Certifications | CSA Certified File No. LR34493, UL Listed File No. E110286, ISO 9001:2015 Registered |