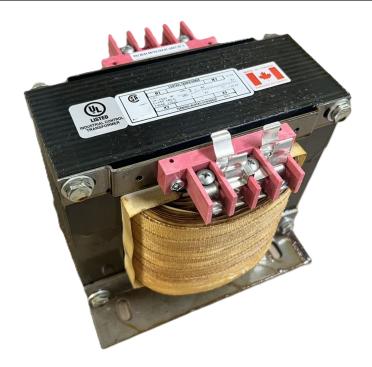

# 5000VA 600 VOLTS TO 120 VOLTS SINGLE PHASE CONTROL TRANSFORMER

\$1,729.00 CAD

Single Phase Control Transformer with a capacity of 5000VA, transforming 600 Volts to 120 Volts

**SKU:** CS5000J-A

**Categories:** Control Transformers

### **PRODUCT SPECIFICATIONS**

| PRODUCT SPECIFICATIONS     |                                                                                      |
|----------------------------|--------------------------------------------------------------------------------------|
| Weight                     | 110 lbs                                                                              |
| Phases                     | 1                                                                                    |
| Connection                 | 1Ph-CT-SS-SU                                                                         |
| Primary Voltage            | 600                                                                                  |
| Primary Max Current        | 8.33A                                                                                |
| Primary Markings           | <u>H1-H2</u>                                                                         |
| Primary Terminals          | <u>Terminals</u>                                                                     |
| Secondary Voltage          | 120                                                                                  |
| Secondary Max Current      | 41.67A                                                                               |
| Secondary Markings         | <u>X1-X2</u>                                                                         |
| Secondary Terminals        | <u>Terminals</u>                                                                     |
| Primary Taps               | N/A                                                                                  |
| Conductor Material         | Copper                                                                               |
| Temperatue Rise            | <u>115°C</u>                                                                         |
| Insuation Class            | 180°C (Class F)                                                                      |
| BIL (Insulation) Level     | <u>10kV</u>                                                                          |
| Efficiency (@35% Load) %   | N/A                                                                                  |
| Impedance Range            | 5.0 - 7.0%                                                                           |
| Sound (db)                 | 40                                                                                   |
| Enclosure Type             | Core & Coil                                                                          |
| Enclosure Size             | See Core & Coil Chart                                                                |
| Finish/Colour              | N/A                                                                                  |
| Standards & Certifications | CSA Certified File No. LR34493, UL Listed File No. E110286, ISO 9001:2015 Registered |