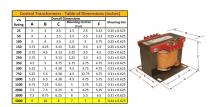

#### **SCHEMATIC/DIAGRAM AND DIMENSION PICTURES**

Single Phase Control Transformer with a capacity of 5000VA, transforming 600 Volts to 120 Volts