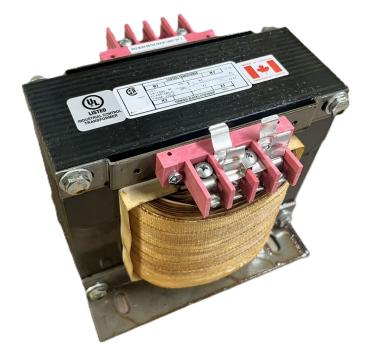

# \$1,729.00 CAD

Single Phase Control Transformer with a capacity of 5000VA, transforming 600 Volts to 120 Volts

SKU: CS5000J-A Categories: <u>Control Transformers</u>

#### SCHEMATIC/DIAGRAM AND DIMENSION PICTURES

Single Phase Control Transformer with a capacity of 5000VA, transforming 600 Volts to 120 Volts

**OFFICIAL QUOTE** 