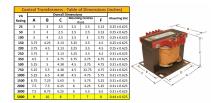

#### SCHEMATIC/DIAGRAM AND DIMENSION PICTURES

Single Phase Control Transformer with a capacity of 5000VA, transforming 600 Volts to 120 Volts

**OFFICIAL QUOTE** 

#### **PRODUCT SPECIFICATIONS**

| Weight                     | 110 lbs                                                                                               |
|----------------------------|-------------------------------------------------------------------------------------------------------|
| Phases                     | 1                                                                                                     |
| Connection                 | 1Ph-CT-SS-SU                                                                                          |
| Primary Voltage            | <u>600</u>                                                                                            |
| Primary Max Current        | <u>8.33A</u>                                                                                          |
| Primary Markings           | <u>H1-H2</u>                                                                                          |
| Primary Terminals          | <u>Terminals</u>                                                                                      |
| Secondary Voltage          | <u>120</u>                                                                                            |
| Secondary Max Current      | <u>41.67A</u>                                                                                         |
| Secondary Markings         | <u>X1-X2</u>                                                                                          |
| Secondary Terminals        | <u>Terminals</u>                                                                                      |
| Primary Taps               | N/A                                                                                                   |
| Conductor Material         | <u>Copper</u>                                                                                         |
| Temperatue Rise            | <u>115°C</u>                                                                                          |
| Insuation Class            | <u>180°C (Class F)</u>                                                                                |
| BIL (Insulation) Level     | <u>10kV</u>                                                                                           |
| Efficiency (@35% Load) %   | N/A                                                                                                   |
| Impedance Range            | <u>5.0 – 7.0%</u>                                                                                     |
| Sound (db)                 | <u>40</u>                                                                                             |
| Enclosure Type             | Core & Coil                                                                                           |
| Enclosure Size             | See Core & Coil Chart                                                                                 |
| Finish/Colour              | N/A                                                                                                   |
| Standards & Certifications | <u>CSA Certified File No. LR34493, UL Listed File No. E110286, ISO 9001:2015</u><br><u>Registered</u> |