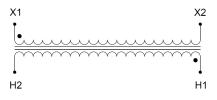

#### SCHEMATIC/DIAGRAM AND DIMENSION PICTURES

Single Phase Control Transformer with a capacity of 5000VA, transforming 600 Volts to 120 Volts

**OFFICIAL QUOTE** 

#### **PRODUCT SPECIFICATIONS**

| Weight                     | 110 lbs                                                                                               |
|----------------------------|-------------------------------------------------------------------------------------------------------|
| Phases                     | 1                                                                                                     |
| Connection                 | 1Ph-CT-SS-SU                                                                                          |
| Primary Voltage            | <u>600</u>                                                                                            |
| Primary Max Current        | <u>8.33A</u>                                                                                          |
| Primary Markings           | <u>H1-H2</u>                                                                                          |
| Primary Terminals          | <u>Terminals</u>                                                                                      |
| Secondary Voltage          | <u>120</u>                                                                                            |
| Secondary Max Current      | <u>41.67A</u>                                                                                         |
| Secondary Markings         | <u>X1-X2</u>                                                                                          |
| Secondary Terminals        | <u>Terminals</u>                                                                                      |
| Primary Taps               | N/A                                                                                                   |
| Conductor Material         | <u>Copper</u>                                                                                         |
| Temperatue Rise            | <u>115°C</u>                                                                                          |
| Insuation Class            | <u>180°C (Class F)</u>                                                                                |
| BIL (Insulation) Level     | <u>10kV</u>                                                                                           |
| Efficiency (@35% Load) %   | N/A                                                                                                   |
| Impedance Range            | <u>5.0 – 7.0%</u>                                                                                     |
| Sound (db)                 | <u>40</u>                                                                                             |
| Enclosure Type             | Core & Coil                                                                                           |
| Enclosure Size             | See Core & Coil Chart                                                                                 |
| Finish/Colour              | N/A                                                                                                   |
| Standards & Certifications | <u>CSA Certified File No. LR34493, UL Listed File No. E110286, ISO 9001:2015</u><br><u>Registered</u> |