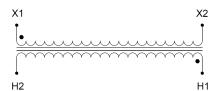

#### **SCHEMATIC/DIAGRAM AND DIMENSION PICTURES**

Single Phase Control Transformer with a capacity of 5000VA, transforming 600 Volts to 120 Volts

### **PRODUCT SPECIFICATIONS**

| PRODUCT SPECIFICATIONS     |                                                                                      |
|----------------------------|--------------------------------------------------------------------------------------|
| Weight                     | 110 lbs                                                                              |
| Phases                     | 1                                                                                    |
| Connection                 | 1Ph-CT-SS-SU                                                                         |
| Primary Voltage            | 600                                                                                  |
| Primary Max Current        | 8.33A                                                                                |
| Primary Markings           | H1-H2                                                                                |
| Primary Terminals          | <u>Terminals</u>                                                                     |
| Secondary Voltage          | 120                                                                                  |
| Secondary Max Current      | 41.67A                                                                               |
| Secondary Markings         | <u>X1-X2</u>                                                                         |
| Secondary Terminals        | <u>Terminals</u>                                                                     |
| Primary Taps               | N/A                                                                                  |
| Conductor Material         | Copper                                                                               |
| Temperatue Rise            | <u>115°C</u>                                                                         |
| Insuation Class            | 180°C (Class F)                                                                      |
| BIL (Insulation) Level     | <u>10kV</u>                                                                          |
| Efficiency (@35% Load) %   | N/A                                                                                  |
| Impedance Range            | <u>5.0 - 7.0%</u>                                                                    |
| Sound (db)                 | 40                                                                                   |
| Enclosure Type             | Core & Coil                                                                          |
| Enclosure Size             | See Core & Coil Chart                                                                |
| Finish/Colour              | N/A                                                                                  |
| Standards & Certifications | CSA Certified File No. LR34493, UL Listed File No. E110286, ISO 9001:2015 Registered |