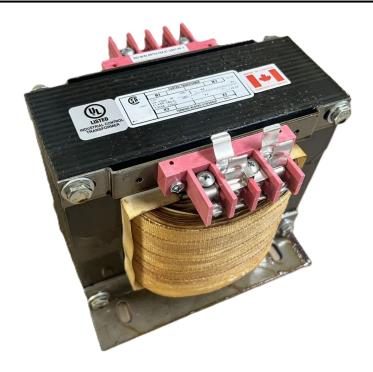

# 5000VA 600 VOLTS TO 120 VOLTS SINGLE PHASE CONTROL TRANSFORMER

\$1,729.00 CAD

Single Phase Control Transformer with a capacity of 5000VA, transforming 600 Volts to 120 Volts

**SKU:** CS5000J-A

**Categories:** Control Transformers

#### **SCHEMATIC/DIAGRAM AND DIMENSION PICTURES**

Single Phase Control Transformer with a capacity of 5000VA, transforming 600 Volts to 120 Volts