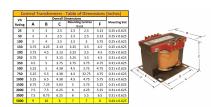

#### **SCHEMATIC/DIAGRAM AND DIMENSION PICTURES**

Single Phase Control Transformer with a capacity of 5000VA, transforming 600 Volts to 120 Volts

### **PRODUCT SPECIFICATIONS**

| PRODUCT SPECIFICATIONS     |                                                                                      |
|----------------------------|--------------------------------------------------------------------------------------|
| Weight                     | 110 lbs                                                                              |
| Phases                     | 1                                                                                    |
| Connection                 | 1Ph-CT-SS-SU                                                                         |
| Primary Voltage            | 600                                                                                  |
| Primary Max Current        | 8.33A                                                                                |
| Primary Markings           | H1-H2                                                                                |
| Primary Terminals          | <u>Terminals</u>                                                                     |
| Secondary Voltage          | 120                                                                                  |
| Secondary Max Current      | 41.67A                                                                               |
| Secondary Markings         | <u>X1-X2</u>                                                                         |
| Secondary Terminals        | <u>Terminals</u>                                                                     |
| Primary Taps               | N/A                                                                                  |
| Conductor Material         | Copper                                                                               |
| Temperatue Rise            | <u>115°C</u>                                                                         |
| Insuation Class            | 180°C (Class F)                                                                      |
| BIL (Insulation) Level     | <u>10kV</u>                                                                          |
| Efficiency (@35% Load) %   | N/A                                                                                  |
| Impedance Range            | <u>5.0 - 7.0%</u>                                                                    |
| Sound (db)                 | 40                                                                                   |
| Enclosure Type             | Core & Coil                                                                          |
| Enclosure Size             | See Core & Coil Chart                                                                |
| Finish/Colour              | N/A                                                                                  |
| Standards & Certifications | CSA Certified File No. LR34493, UL Listed File No. E110286, ISO 9001:2015 Registered |