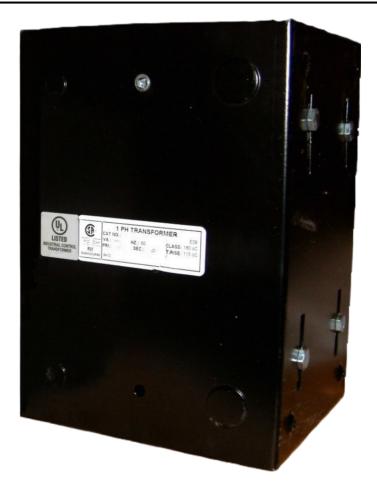

#### SCHEMATIC/DIAGRAM AND DIMENSION PICTURES

Single Phase Control Transformer with a capacity of 5000VA, transforming 600 Volts to 120/240 Volts

**OFFICIAL QUOTE** 