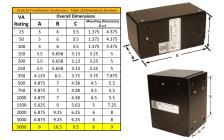

#### SCHEMATIC/DIAGRAM AND DIMENSION PICTURES

Single Phase Control Transformer with a capacity of 5000VA, transforming 600 Volts to 120/240 Volts

**OFFICIAL QUOTE** 