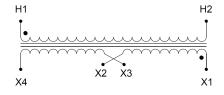

#### SCHEMATIC/DIAGRAM AND DIMENSION PICTURES

Single Phase Control Transformer with a capacity of 5000VA, transforming 600 Volts to 120/240 Volts

**OFFICIAL QUOTE** 

#### **PRODUCT SPECIFICATIONS**

| Weight                     | 110 lbs                                                                                               |
|----------------------------|-------------------------------------------------------------------------------------------------------|
| Phases                     | 1                                                                                                     |
| Connection                 | <u>1Ph-CT-SD-SD</u>                                                                                   |
| Primary Voltage            | <u>600</u>                                                                                            |
| Primary Max Current        | <u>8.33A</u>                                                                                          |
| Primary Markings           | <u>H1-H2</u>                                                                                          |
| Primary Terminals          | <u>Leads</u>                                                                                          |
| Secondary Voltage          | <u>120/240</u>                                                                                        |
| Secondary Max Current      | <u>41.67A</u>                                                                                         |
| Secondary Markings         | <u>X1-X2-X3-X4</u>                                                                                    |
| Secondary Terminals        | <u>Leads</u>                                                                                          |
| Primary Taps               | N/A                                                                                                   |
| Conductor Material         | <u>Copper</u>                                                                                         |
| Temperatue Rise            | <u>115°C</u>                                                                                          |
| Insuation Class            | <u>180°C (Class F)</u>                                                                                |
| BIL (Insulation) Level     | <u>10kV</u>                                                                                           |
| Efficiency (@35% Load) %   | N/A                                                                                                   |
| Impedance Range            | <u>5.0 – 7.0%</u>                                                                                     |
| Sound (db)                 | <u>40</u>                                                                                             |
| Enclosure Type             | Type-1 Indoor                                                                                         |
| Enclosure Size             | See Enclosure Chart                                                                                   |
| Finish/Colour              | <u>Semigloss – Black</u>                                                                              |
| Standards & Certifications | <u>CSA Certified File No. LR34493, UL Listed File No. E110286, ISO 9001:2015</u><br><u>Registered</u> |