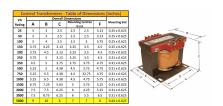

#### **SCHEMATIC/DIAGRAM AND DIMENSION PICTURES**

Single Phase Control Transformer with a capacity of 5000VA, transforming 600 Volts to 120/240 Volts

#### **PRODUCT SPECIFICATIONS**

| PRODUCT SPECIFICATIONS     |                                                                                      |
|----------------------------|--------------------------------------------------------------------------------------|
| Weight                     | 110 lbs                                                                              |
| Phases                     | 1                                                                                    |
| Connection                 | 1Ph-CT-SD-SD                                                                         |
| Primary Voltage            | 600                                                                                  |
| Primary Max Current        | 8.33A                                                                                |
| Primary Markings           | <u>H1-H2</u>                                                                         |
| Primary Terminals          | <u>Terminals</u>                                                                     |
| Secondary Voltage          | 120/240                                                                              |
| Secondary Max Current      | 41.67A                                                                               |
| Secondary Markings         | X1-X2-X3-X4                                                                          |
| Secondary Terminals        | <u>Terminals</u>                                                                     |
| Primary Taps               | N/A                                                                                  |
| Conductor Material         | Copper                                                                               |
| Temperatue Rise            | <u>115°C</u>                                                                         |
| Insuation Class            | 180°C (Class F)                                                                      |
| BIL (Insulation) Level     | 10kV                                                                                 |
| Efficiency (@35% Load) %   | N/A                                                                                  |
| Impedance Range            | 5.0 - 7.0%                                                                           |
| Sound (db)                 | 40                                                                                   |
| Enclosure Type             | Core & Coil                                                                          |
| Enclosure Size             | See Core & Coil Chart                                                                |
| Finish/Colour              | N/A                                                                                  |
| Standards & Certifications | CSA Certified File No. LR34493, UL Listed File No. E110286, ISO 9001:2015 Registered |