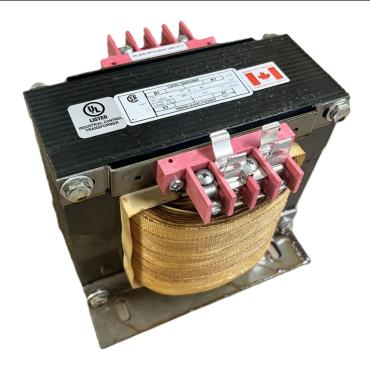

# 5000VA 600 VOLTS TO 120/240 VOLTS SINGLE PHASE CONTROL TRANSFORMER

\$1,325.94 USD

Single Phase Control Transformer with a capacity of 5000VA, transforming 600 Volts to 120/240 Volts

**SKU:** CS5000J-K

**Categories:** Control Transformers

#### **PRODUCT SPECIFICATIONS**

| PRODUCT SPECIFICATIONS     |                                                                                      |
|----------------------------|--------------------------------------------------------------------------------------|
| Weight                     | 110 lbs                                                                              |
| Phases                     | 1                                                                                    |
| Connection                 | 1Ph-CT-SD-SD                                                                         |
| Primary Voltage            | 600                                                                                  |
| Primary Max Current        | 8.33A                                                                                |
| Primary Markings           | <u>H1-H2</u>                                                                         |
| Primary Terminals          | <u>Terminals</u>                                                                     |
| Secondary Voltage          | 120/240                                                                              |
| Secondary Max Current      | 41.67A                                                                               |
| Secondary Markings         | X1-X2-X3-X4                                                                          |
| Secondary Terminals        | <u>Terminals</u>                                                                     |
| Primary Taps               | N/A                                                                                  |
| Conductor Material         | Copper                                                                               |
| Temperatue Rise            | <u>115°C</u>                                                                         |
| Insuation Class            | 180°C (Class F)                                                                      |
| BIL (Insulation) Level     | 10kV                                                                                 |
| Efficiency (@35% Load) %   | N/A                                                                                  |
| Impedance Range            | 5.0 - 7.0%                                                                           |
| Sound (db)                 | 40                                                                                   |
| Enclosure Type             | Core & Coil                                                                          |
| Enclosure Size             | See Core & Coil Chart                                                                |
| Finish/Colour              | N/A                                                                                  |
| Standards & Certifications | CSA Certified File No. LR34493, UL Listed File No. E110286, ISO 9001:2015 Registered |