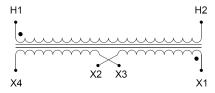

#### **SCHEMATIC/DIAGRAM AND DIMENSION PICTURES**

Single Phase Control Transformer with a capacity of 5000VA, transforming 600 Volts to 120/240 Volts

#### **PRODUCT SPECIFICATIONS**

| PRODUCT SPECIFICATIONS     |                                                                                      |
|----------------------------|--------------------------------------------------------------------------------------|
| Weight                     | 110 lbs                                                                              |
| Phases                     | 1                                                                                    |
| Connection                 | 1Ph-CT-SD-SD                                                                         |
| Primary Voltage            | 600                                                                                  |
| Primary Max Current        | 8.33A                                                                                |
| Primary Markings           | <u>H1-H2</u>                                                                         |
| Primary Terminals          | <u>Terminals</u>                                                                     |
| Secondary Voltage          | 120/240                                                                              |
| Secondary Max Current      | 41.67A                                                                               |
| Secondary Markings         | X1-X2-X3-X4                                                                          |
| Secondary Terminals        | <u>Terminals</u>                                                                     |
| Primary Taps               | N/A                                                                                  |
| Conductor Material         | Copper                                                                               |
| Temperatue Rise            | <u>115°C</u>                                                                         |
| Insuation Class            | 180°C (Class F)                                                                      |
| BIL (Insulation) Level     | 10kV                                                                                 |
| Efficiency (@35% Load) %   | N/A                                                                                  |
| Impedance Range            | 5.0 - 7.0%                                                                           |
| Sound (db)                 | 40                                                                                   |
| Enclosure Type             | Core & Coil                                                                          |
| Enclosure Size             | See Core & Coil Chart                                                                |
| Finish/Colour              | N/A                                                                                  |
| Standards & Certifications | CSA Certified File No. LR34493, UL Listed File No. E110286, ISO 9001:2015 Registered |